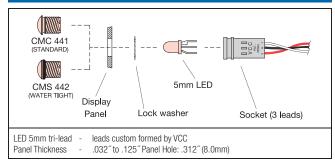

#### 

## CABLE ASSEMBLY FOR 5mm & 10mm LED LIGHTS



#### DRAWINGS NOT TO SCALE



# CABLE ASSEMBLY FOR 10mm AND HI-FLUX LED LIGHTS



## CNX 460 STANDARD ASSEMBLIES



# HEADER CONNECTORS AND HEADERS



## HEADER CONNECTORS AND HEADERS



### **ORDERING CODES**

| CONNECTOR STYLE                                                                                         | TERMINATION                                                                                                                         | WIRE SIZE            | WIRE COLOR                                                                         | WIRE LENGTH                                                                          |
|---------------------------------------------------------------------------------------------------------|-------------------------------------------------------------------------