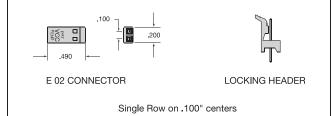

# HEADER CONNECTORS AND HEADERS

## HEADER CONNECTORS AND HEADERS

### **ORDERING CODES**

| CONNECTOR STYLE                                                                                         | TERMINATION                                                                                                                         | WIRE SIZE            | WIRE COLOR                                                                         | WIRE LENGTH                                                                          |
|---------------------------------------------------------------------------------------------------------|-------------------------------------------------------------------------------------------------------------------------------------|----------------------|------------------------------------------------------------------------------------|--------------------------------------------------------------------------------------|
| CNX 440 for 5mm LED<br>CNX 460 for 10mm LED<br>See above for avaliable lens options<br>Sold Separately) | $ \begin{array}{l} X = STRIPPED END \\ E = SINGLE ROW \\ D = DUAL ROW \\ 02 = 2 Wires \\ 03 = 3 Wires \\ 04 = 4 Wires \end{array} $ | STANDARD<br>4 24 AWG | 1 - WHT - BLK<br>2 - RED - BLK<br>6 - WHT - RED - BLK<br>0 - WHT - RED - BLK - GRN | 04 4 INCHES   06 6 INCHES   08 8 INCHES   12 12 INCHES   18 18 INCHES   24 24 INCHES |