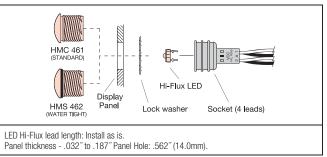

# CABLE ASSEMBLY FOR 10mm AND HI-FLUX LED LIGHTS

## CNX 460 STANDARD ASSEMBLIES