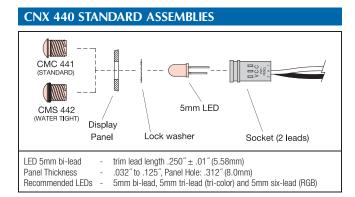

#### 

## CABLE ASSEMBLY FOR 5mm & 10mm LED LIGHTS



#### DRAWINGS NOT TO SCALE



# CABLE ASSEMBLY FOR 10mm AND HI-FLUX LED LIGHTS



## CNX 460 STANDARD ASSEMBLIES



# HEADER CONNECTORS AND HEADERS



## HEADER CONNECTORS AND HEADERS



### **ORDERING CODES**

| CONNECTOR STYLE                                                                                         | TERMINATION                                                                                                                         | WIRE SIZE            | WIRE COLOR                                                                         | WIRE LENGTH                                                                          |
|---------------------------------------------------------------------------------------------------------|-------------------------------------------