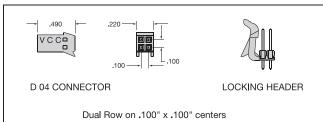

# HEADER CONNECTORS AND HEADERS

## HEADER CONNECTORS AND HEADERS

### **ORDERING CODES**

| CONNECTOR STYLE                                                                                         | TERMINATION                                                                                                                         | WIRE SIZE            | WIRE COLOR                                                                         | WIRE LENGTH                                                                          |
|---------------------------------------------------------------------------------------------------------|-------------------------------------------------------------------------------------------------------------------------------------|----------------------|------------------------------------------------------------------------------------|--------------------------------------------------------------------------------------|
| CNX 440 for 5mm LED<br>CNX 460 for 10mm LED<br>See above for avaliable lens options<br>Sold Separately) | $ \begin{array}{l} X = STRIPPED END \\ E = SINGLE ROW \\ D = DUAL ROW \\ 02 = 2 Wires \\ 03 = 3 Wires \\ 04 = 4 Wires \end{array} $ | STANDARD<br>4 24 AWG | 1 - WHT - BLK<br>2 - RED - BLK<br>6 - WHT - RED - BLK<br>0 - WHT - RED - BLK - GRN | 04 4 INCHES   06 6 INCHES   08 8 INCHES   12 12 INCHES   18 18 INCHES   24 24 INCHES |