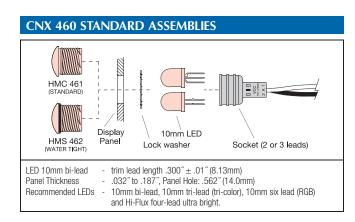

# CABLE ASSEMBLY FOR 10mm AND HI-FLUX LED LIGHTS

## CNX 460 STANDARD ASSEMBLIES