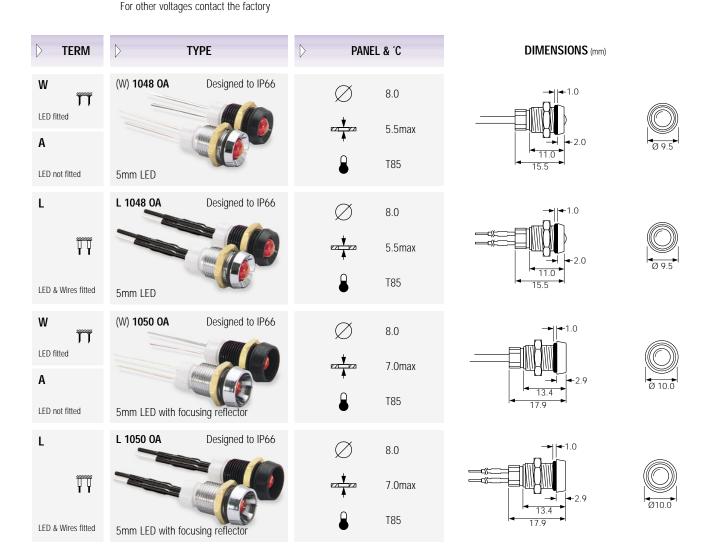

# LED Lamps and LED Lampholders - Designed to IP66

LED Lampholders can be supplied with or without lamps

### To create a catalogue number:

Refer to the 2 columns below (terminal and type)

Then state: LED colour and voltage and body finish (Black or Chrome)

#### Lampholders only Items prefixed 'A' are supplied without LEDs