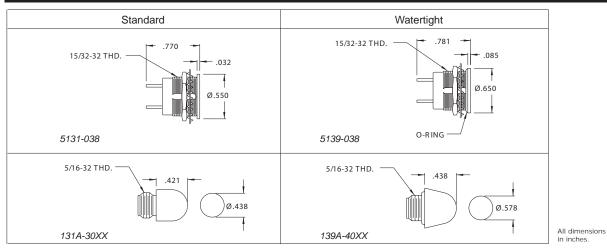

## Midget Flange Relampable Indicator Lights

## DESCRIPTION AND FEATURES

The Chicago Miniature Lamp Midget Flange Indicator Lights are versatile, industry standard, front panel indicator lights capable of accepting any T-1 3/4 midget flange base lamp. These high quality indicators provide reliable service in a vast array of commercial and military applications (conforming to ML-L-3661). Lamps are easily replaced from the front panel. These indicator lights are available in both a standard configuration and a watertight configuration providing reliable status indication in the most demanding of environments. The lamp is not included with this indicator light; please order the required lamp separately.

| Mounting Hole:           | .484, 5131 Type has a keyed flange anti-rotation feature, 5139 Type features a flat "D" hole mounting |
|--------------------------|-------------------------------------------------------------------------------------------------------|
| Mounting Centers:        | .750                                                                                                  |
| Maximum Panel Thickness: | 5131 type265, 5139 type188                                                                            |
| Housing/Material:        | Black anodized aluminum                                                                               |
| Terminals:               | Tin plated brass, center contact terminal marked +                                                    |
| Hex Nut:                 | Chrome treated steel                                                                                  |
| Lockwasher:              | Chrome treated steel                                                                                  |
| Lens:                    | High temperature lexan                                                                                |
| Lens Shank:              | Nickel plated brass                                                                                   |
| Electrical rating:       | up to 30 Volts, up to 2 Watt                                                                          |