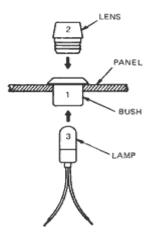

# **Model 101 Modular Assembly**

Model 101 Indicator Light assemblies are a modular concept that provides low cost and great versatility. These lights mount by means of a rubber bushing snapped into a 9 mm diameter panel cutout. There is no need for nuts or washers. Incandescent, neon, green glow, and LED light sources are available. All fit directly into the bushing. All color selections of lens assemblies are slipped in from the top. The 100 model's great advantage is that the lens assembly may be mounted independently from the light source and mated in the final assembly stage. Lens' colors or light sources may be interchanged at any time.

#### **Installation**

9 mm panel hole

### Lens / Bushing

| 101 series – Top Hat Style |
|----------------------------|
| 101-B Blue                 |
| 101-C Clear                |
| 101-G Green                |
| 101-R Red                  |
| 101-W White                |
| 101-Y Yellow               |

## **Light Sources**

| Lamp No | Туре         | Voltage    | Max<br>Current<br>mA | Avg. Life<br>Hours | Lead Colors                  |
|---------|--------------|------------|----------------------|--------------------|------------------------------|
| F606    | Incandescent | 5-6.3V     | 50                   | 20,000             | White/White                  |
| F614    | Incandescent | 12-14V     | 80                   | 30,000             | Red/White                    |
| F628    | Incandescent | 24-28V     | 40                   | 30,000             | Brown/White                  |
| G5115   | Green Glow   | 100-120VAC | 1.5                  | 10,000             | Green/Green                  |
| G5240   | Green Glow   | 220-240VAC | 1.5                  | 10,000             | Blue/Blue                    |
| L617GL  | Green LED    | 1.9 TYP    | 10                   |                    | Red - anode<br>Black-cathode |
| L617RL  | Red LED      | 2.0 TYP    | 10                   |                    | " "                          |
| L617YL  | Yellow LED   | 1.9 TYP    | 10                   |                    | " "                          |
| N5115   | Neon         | 100-120VAC | 1.5                  | 10,000             | Gray/Gray                    |
| N5240   | Neon         | 220-240VAC | 1.5                  | 10,000             | Blue/Blue                    |