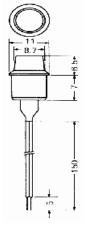

# **Model 101 Modular Assembly**

Model 101 Indicator Light assemblies are a modular concept that provides low cost and great versatility. These lights mount by means of a rubber bushing snapped into a 9 mm diameter panel cutout. There is no need for nuts or washers. Incandescent, neon, green glow, and LED light sources are available. All fit directly into the bushing. All color selections of lens assemblies are slipped in from the top. The 100 model's great advantage is that the lens assembly may be mounted independently from the light source and mated in the final assembly stage. Lens' colors or light sources may be interchanged at any time.



101-R

### **Package Dimensions**



Model 101

#### **Installation**



9 mm panel hole

### Lens / Bushing

| 101 series – Top Hat Style |
|----------------------------|
| 101-B Blue                 |
| 101-C Clear                |
| 101-G Green                |
| 101-R Red                  |
| 101-W White                |
| 101-Y Yellow               |

## **Light Sources**

| Lamp No | Туре         | Voltage    | Max<br>Current<br>mA | Avg. Life<br>Hours | Lead Colors                  |
|---------|--------------|------------|----------------------|--------------------|------------------------------|
| F606    | Incandescent | 5-6.3V     | 50                   | 20,000             | White/White                  |
| F614    | Incandescent | 12-14V     | 80                   | 30,000             | Red/White