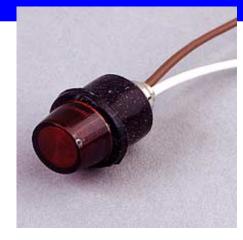

101-R

# **Model 101 Modular Assembly**

Model 101 Indicator Light assemblies are a modular concept that provides low cost and great versatility. These lights mount by means of a rubber bushing snapped into a 9 mm diameter panel cutout. There is no need for nuts or washers. Incandescent, neon, green glow, and LED light sources are available. All fit directly into the bushing. All color selections of lens assemblies are slipped in from the top. The 100 model's great advantage is that the lens assembly may be mounted independently from the light source and mated in the final assembly stage. Lens' colors or light sources may be interchanged at any time.