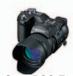

### Sony's Cyber-shot Point & Shoot line of Camera

Sony DSC-P93 Step-up adapter 30mm to 37mm (any camera shop) VAD-PEB adaptor (from Sony)

Sony DSC-H1 Step-down adapter58mm to 37mm (any camera shop)

Sony DSC-F828 37mm (any camera shop)

Sony DSC-H1 Step-down adapter58mm to Step-down adapter58mm to 37mm (any camera shop) VAD-PEB adaptor (from Sony)

Sony DSC-S90 Step-up adapter 30mm to 37mm (any camera shop) VAD-PEB adaptor (from Sony)

Sony DSC-W5 Sony DSC-W7 Step-up adapter 30mm to 37mm