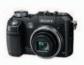

#### Kodak's Easy Share High Zoom Series

Kodak **Z760** Kodak DX7630 DX7630 or Z760 lens adapter (from Kodak)

37mm (any camera shop) CLA-4 Lens adaptor (only Olympus)

Kodak Z740 Step down adaptor 55mm to 37mm

Kodak **Z730** & **DX7440** DX7740 or Z730 lens adapter (from Kodak)

Kodak **Z7590, DX7590**, & DX6490 DX6490, DX7590 OR Z7590 lens adapter (from Kodak)

Olympus C-8080 Olympus C-770, Step-down adapter C-765 & C-740 55mm to 37mm Step-down adapter 55mm to

Olympus E-300 Step-down adapter 55mm to 37mm (any camera shop)

Olympus Cameras

Olympus C-5060 Olympus C-7070 Sten-down adapter 40.5mm to 37mmtor

All Requires: PVCC37

**Available From:**