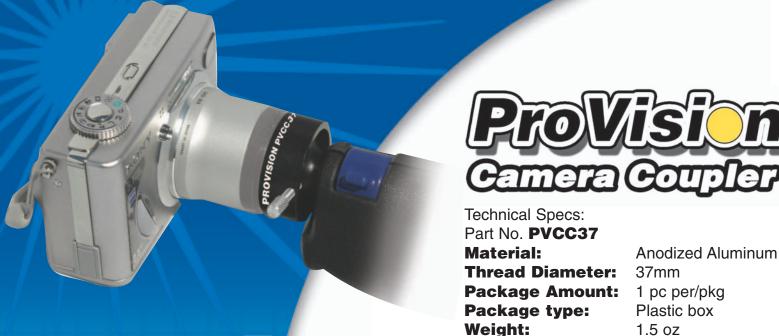

Turn your Provison into a Camera Scope



Part No. PVCC37



Unretouched photo taken with **Camera Coupler** 

Turn any Provision® Inspection scope into a camera scope! Perfect for digital cameras! You can hook up video cameras, digital or film cameras with the new Provision Camera coupler.

Great for warranty claims, diagnostic, evidence recording and much more. Features black anodized finish with precision machined 37mm threads and a recessed snug fit "O" ring for a more secure fit. The Provision Camera Coupler will work on all cameras with a threaded filter base but, you might need to purchase the "step-up," or "step-down" rings that are easily available at any camera store or department.

Part No. PVCC37

## **NOW YOU CAN**



(Example of PVCC37 assembled with step down ring adapter)



## **Example Camera Models With 37mm Thread:**

#### Sony's Mavica line of Cameras







Sony MVC-CD350 Step-down adapter 52mm to 37mm (any camera shop)



Sony MVC-FD2000

### Sony's Cyber-shot Point & Shoot line of Camera



Sony DSC-P93 Step-up adapter 30mm to 37mm (any camera shop) VAD-PEB adaptor (from Sony)



Sony DSC-H1 Step-down adapter58mm to 37mm (any camera shop)



Sony DSC-F828 37mm (any camera shop)



Sony DSC-H1 Step-down adapter58mm to Step-down adapter58mm to 37mm (any camera shop) VAD-PEB adaptor (from Sony)



Sony DSC-S90 Step-up adapter 30mm to 37mm (any camera shop) VAD-PEB adaptor (from Sony)



Sony DSC-W5 Sony DSC-W7 Step-up adapter 30mm to 37mm



(any camera shop)
VAD-PEB adaptor (from Sony)



Sony DSC-P200/R Step-up adapter 30mm to 37mm (any camera shop) V