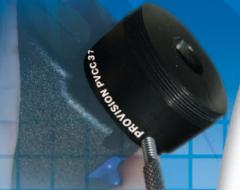

## Camera Coupler Turn your Provison into a Camera Scope

Part No. PVCC37

Unretouched photo taken with **Camera Coupler** 

Turn any Provision® Inspection scope into a camera scope! Perfect for digital cameras! You can hook up video cameras, digital or film cameras with the new Provision Camera coupler.

Great for warranty claims, diagnostic, evidence recording and much more. Features black anodized finish with precision machined 37mm threads and a recessed snug fit "O" ring for a more secure fit. The Provision Camera Coupler will work on all cameras with a threaded filter base but, you might need to purchase the "step-up," or "step-down" rings that are easily available at any camera store or department.

Part No. PVCC37