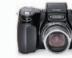

Kodak **Z730** & **DX7440** DX7740 or Z730 lens adapter (from Kodak)

Kodak **Z7590, DX7590**, & DX6490 DX6490, DX7590 OR Z7590 lens adapter (from Kodak)

Olympus C-8080 Olympus C-770, Step-down adapter C-765 & C-740 55mm to 37mm Step-down adapter 55mm to

Olympus E-300 Step-down adapter 55mm to 37mm (any camera shop)

Olympus Cameras

Olympus C-5060 Olympus C-7070 Sten-down adapter 40.5mm to 37mmtor

All Requires: PVCC37

**Available From:**