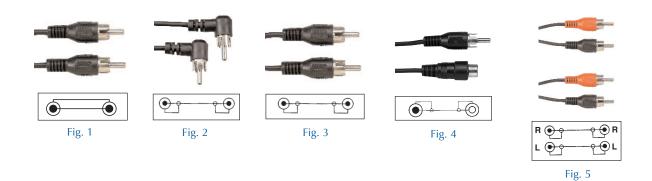

## GOOD AUDIO/VIDEO CABLE

**Economy Audio/Video Cable** 

| Retail<br>Part No. | Bulk<br>Part No. | Figure<br>Number | Description                                                         | Cable Length |
|--------------------|------------------|------------------|---------------------------------------------------------------------|--------------|
| 30-1706            |                  | 1                | Un-Shielded Single RCA Plug to RCA Plug; 2 Conductor 24 AWG         | 6m(~20′)     |
| 30-1708            |                  | 1                | Un-Shielded Single RCA Plug to RCA Plug; 2 Conductor 24 AWG         | 12m(~40')    |
| 30-1705            |                  | 1                | Un-Shielded 18 AWG Single RCA Plug to RCA Plug; 2 Conductor         | 6m (~20′)    |
| 30-1707            |                  | 1                | Un-Shielded 18 AWG Single RCA Plug to RCA Plug; 2 Conductor         | 12m (~40′)   |
| 30-1856            |                  | 2                | Shielded Single Right Angle RCA Plug to Single Right Angle RCA Plug | 2m (~6′)     |
| 30-400             |                  | 3                | Shielded Single RCA Plug to RCA Plug; 2 Conductor                   | .5m (~1.5′)  |
| 30-402             | 30-402-BU        | 3                | Shielded Single RCA Plug to RCA Plug; 2 Conductor                   | 1m (~3')     |
| 30-404             | 30-404-BU        | 3                | Shielded Single RCA Plug to RCA Plug; 2 Conductor                   | 2m (~6′)     |
| 30-404-3           |                  | 3                | Shielded Single RCA Plug to RCA Plug-Gold; 2 Conductor              | 2m (~6′)     |
| 30-406             |                  | 3                | Shielded Single RCA Plug to RCA Plug; 2 Conductor                   | 3.75m (~12′) |
| 32-3148            |                  | 3                | RG-59 Phono (RCA-type) Plug to Phono (RCA-type) Plug                | 1m (~3')     |
| 32-3149            |                  | 3                | RG-59 Phono (RCA-type) Plug to Phono (RCA-type) Plug                | 2m (~6')     |
| 32-3150            |                  | 3                | RG-59 Phono (RCA-type) Plug to Phono (RCA-type) Plug                | 3m (~12′)    |
| 30-426             |                  | 4                | Shielded Single RCA Plug to Single RCA Jack                         | 1m (~3')     |
| 30-428             |                  | 4                | Shielded Single RCA Plug to Single RCA Jack                         | 2m (~6′)     |
| 30-430             |                  | 4                | Shielded Single RCA Plug to Single RCA Jack                         | 3.75m (~12′) |
| 30-407             | 30-407-BU        | 5                | Shielded Dual RCA Plugs to Dual RCA Plugs                           | 1m (~3')     |
| 30-407-60          |                  | 5                | Shielded Dual RCA Plugs to Dual RCA Plugs-60 Pieces                 | 1m (~3')     |
| 30-407-3           |                  | 5                | Shielded Dual RCA Plugs to Dual RCA Plugs-Gold                      | 1m (~3')     |
| 30-408             |                  | 5                | Shielded Dual RCA Plugs to Dual RCA Plugs                           | 2m (~6′)     |
| 30-408-3           |                  | 5                | Shielded Dual RCA Plugs to Dual RCA Plugs-Gold                      | 2m (~6')     |
| 30-408-50          | 30-408-BU        | 5                | Shielded Dual RCA Plugs to Dual RCA Plugs-50 Pieces                 | 2m (~6')     |
| 30-409             | 30-409-BU        | 5                | Shielded Dual RCA Plugs to Dual RCA Plugs                           | 3.75m (~12') |
| 30-419             |                  | 5                | Shielded Dual RCA Plugs to Dual RCA Plugs-Stereo                    | 5m (~16′)    |
| 30-513             |                  | 5                | Shielded Dual RCA Plugs to Dual RCA Plugs                           | 7.6m (~25')  |