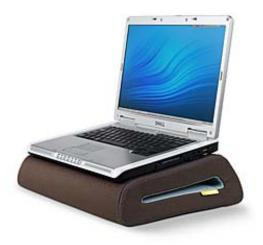

## **CushTop - Chocolate with Tourmaline**

The CushTop provides increased padded comfort when using your laptop on your couch, bed or floor. A convenient storage pocket keeps your power adapter and mouse tucked away. By flipping its platform over, the CushTop can accommodate small or large laptops.

## **Benefits**

- Protect your lap from a hot laptop
- Uniquely designed for comfortable laptop use on the couch, bed or floor
- Made of high-quality, furniture like upholstery
- Convenient storage pocket for your power supply and mouse