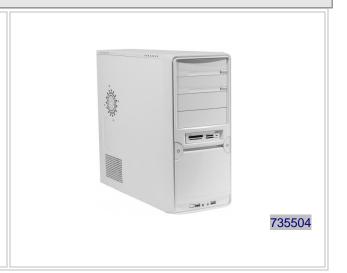

## ATX CASE WHITE PIANO+CARD READER+CD COVER REF. 735504

## **MAIN FEATURES**

Whhite medium tower, with lacquer finish.

Includes one 4-slot memory card replacing the floppy disk drive and also 2 x white blind plates for later extension (CD/DVD drive of any colour without ruining the look of your machine) Specifications:

- . 4 x 5.25" CD/DVD spaces (2 of those equipped with white removable plate)
- . 6 x internal 3.25" spaces for HDDs
- . 1 space for standard PSII power supply (150 x 86mm)
- . 1 space for 80-mm fan on front (optional)
- . 1 space for 80/92-mm fan on rear (optional)
- . 2 x USB ports and audio ports on front panel
- . 7 x extension output slots (standard height)
- . 2 x side panels (can be opened by screws)
- . 1 airduct on side panel for internal heat control
- . Power switch and Reset button on front panel with LED
- indicators for Power and HDD status
- . Dimensions: 410 x 460 x 180 mm (H x D x W)