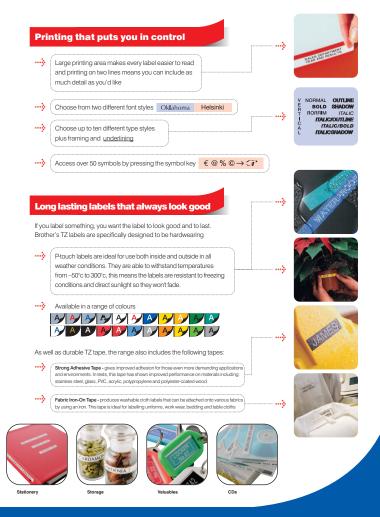

## P-touch **1000**

- Options include standard laminated tape including fluorescent and transparent options. Specialist tapes include Non-laminated, Matt, Strong Adhesive, and Flexi ID. All are available in varying widths, character and tape colour options.