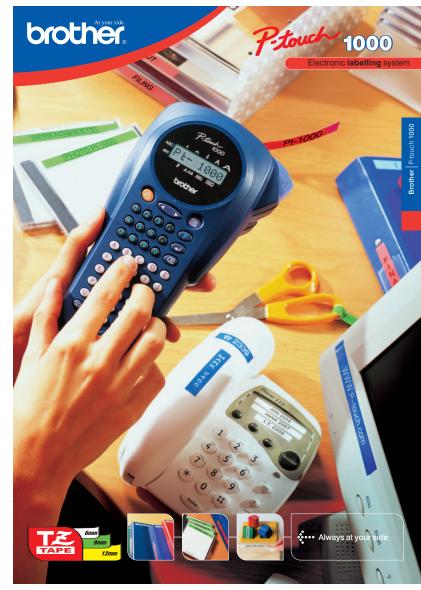

### The P-touch 1000 from Brother.

An easy-to-use, hand-held labelling machine for the office or home, that produces a wide variety of professional quality labels made to last. It's the P-touch 1000 electronic labelling system from Brother.

# Organising your world has never been easier

Whether you'd like to organise your workplace or simply sort things out around the home, it shouldn't be complicated. With the P-touch 1000 you just key in the word or number, choose the style, and then print. With Brother's professional quality TZ tapes you know these are labels that will last.