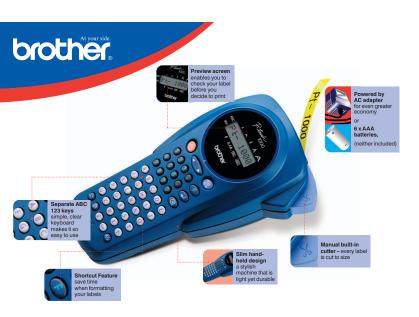

  Tape widths of Sp and 12mm
  Standard tape innigh of 8m\*
  "Prosting approximative Trans-

| Technical            | Informat | tion                                                                 |                         |  |                                                                                                     |
|----------------------|----------|----------------------------------------------------------------------|-------------------------|--|-----------------------------------------------------------------------------------------------------|
| Hardware             |          |                                                                      | Firmware                |  |                                                                                                     |
| Housing Dimensions   |          | 108mm(W) x 196mm(D) x 55mm(H) (with cutter lever)                    | Built in Fonts          |  | Helsinki & Oklahoma                                                                                 |
| Housing Design       |          | Slim Handheld                                                        | Characters              |  | 241                                                                                                 |
| Housing Weight       |          | 335g (without batteries and tape cassette)                           | Symbols                 |  | 59                                                                                                  |
| Housing Color        |          | Blue                                                                 | No. of lines printable  |  | Max. 2 lines                                                                                        |
| Key Board            |          | ABCD                                                                 | Text Buffer             |  | 55 characters                                                                                       |
| Number of Keys       |          | 49 keys                                                              | Memory                  |  | Yes (Store,/Recall/Delete) up to 9 file<br>May 300 characters                                       |
| Cutter               |          | Manual Cut                                                           |                         |  |                                                                                                     |
| Power (not included) |          | AAA sized Alkaline Batteries x 6pcs<br>or AC Adapter (Model G or G1) | Type Styles             |  | Normal / Bold / Outline / Shadow / Italic Bold / Italic Outline / Italic Shado<br>Vertical / Mirror |
| LCD                  |          | 8 chrs x 1 line                                                      | Framing & Fill Pattern  |  | 5 kinds (Ott/Undl/Round/Banner/Wo                                                                   |
| Item Included        |          | Users Guide<br>12mm x 5m Black on White Starter Tape                 | Repeat Printing         |  | Yes (1-9)                                                                                           |
| Таре Туре            |          | TZ-tape                                                              | Underline               |  | Yes                                                                                                 |
| Tape Size            |          | 6/9/12mm                                                             | Tape Margin Settings    |  | Yes (Full/Half/Narrow/Chain)                                                                        |
| Print Head           |          | 180 dpi                                                              | Numbering               |  | Yes (0-9)                                                                                           |
| Max. Print Height    |          | 9mm                                                                  | Battery Weak Indication |  | Yes                                                                                                 |
| Print Speed          |          | 10mm / sec.                                                          | LCD Language Change     |  | Yes (English/French/German)                                                                         |
|                      |          |                                                                      | Auto Power Off          |  | Yes                                                                                                 |
|                      |          |                                                                      | Print Image (Preview)   |  | Yes                                                                                                 |
|                      |          |                                                                      |                         |  |                                                                                                     |