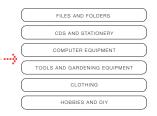

d Audenshaw, Manchester M34 5JE T61:0870 830 4020 (National Rate Call) Fax:0870 830 4031 www.brother.co.uk





### The P-touch 1000 from Brother.

An easy-to-use, hand-held labelling machine for the office or home, that produces a wide variety of professional quality labels made to last. It's the P-touch 1000 electronic labelling system from Brother.

# Organising your world has never been easier

Whether you'd like to organise your workplace or simply sort things out around the home, it shouldn't be complicated. With the P-touch 1000 you just key in the word or number, choose the style, and then print. With Brother's professional quality TZ tapes you know these are labels that will last.

The P-touch 1000 is ideal for creating labels for any of the following:

# ... Always at your side





P-touch 1000



www.P-touch.com