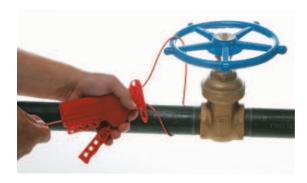

Lockout large gate valves, other oversized devices

Lockout multiple control points with a single device.

## All Purpose Cable Lockout

- · Compact, lightweight body made of rugged Isoplast
- Ergonomic design makes it a "cinch" to tighten cable hold device in one hand and cinch tight with the other!
- Superior chemical, corrosion and temperature resistance properties
- Two types of interchangeable cables:
  - Nonconductive nylon cable (1/8" diameter)
  - Sheathed metal cable (3/16" diameter, vinyl coating)
- Built-in cable loop keeps cable neatly coiled when stored, also keeps extra cable from dangling loose and posing a hazard when in use.
- · 4 lock holes in handle accommodate most lock shackles and hasps
- · Patent Applied For
- Max. Service temperature of cables:
  - Sheathed Metal: -30° to 180° F
  - Non-Conductive Nylon: -40° to 200° F