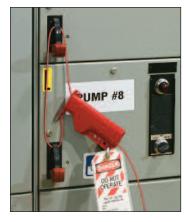

### CABLE LOCKOUTS-GREAT VERSATILITY!

- The advantage of using cable lockouts is that they can be used in a wide variety of applications
- Cable lockouts can be used to lockout multiple disconnects, valves, etc. with one lockout device
- They can also be used to secure unusual energy isolating devices that are difficult to lock out using conventional means.
- · More portable and easier to use than chains, cable lockouts devices are a great addition to any lockout program.

Lockout large gate valves, other oversized devices

Lockout multiple control points with a single device.