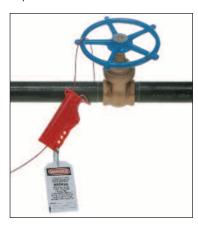

Lockout large gate valves, other oversized devices

Lockout multiple control points with a single device.

## All Purpose Cable Lockout

- · Compact, lightweight body made of rugged Isoplast
- Ergonomic design makes it a "cinch" to tighten cable hold device in one hand and cinch tight with the other!
- Superior chemical, corrosion and temperature resistance properties
- Two types of interchangeable cables:
  - Nonconductive nylon cable (1/8" diameter)
  - Sheathed metal cable (3/16" diameter, vinyl coating)
- Built-in cable loop keeps cable neatly coiled when stored, also keeps extra cable from dangling loose and posing a hazard when in use.
- · 4 lock holes in handle accommodate most lock shackles and hasps
- · Patent Applied For
- Max. Service temperature of cables:
  - Sheathed Metal: -30° to 180° F
  - Non-Conductive Nylon: -40° to 200° F