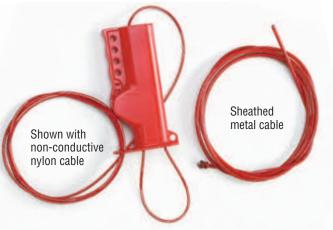

## All Purpose Cable Lockout

- · Compact, lightweight body made of rugged Isoplast
- Ergonomic design makes it a "cinch" to tighten cable hold device in one hand and cinch tight with the other!
- Superior chemical, corrosion and temperature resistance properties
- Two types of interchangeable cables:
  - Nonconductive nylon cable (1/8" diameter)
  - Sheathed metal cable (3/16" diameter, vinyl coating)
- Built-in cable loop keeps cable neatly coiled when stored, also keeps extra cable from dangling loose and posing a hazard when in use.
- · 4 lock holes in handle accommodate most lock shackles and hasps
- · Patent Applied For
- Max. Service temperature of cables:
  - Sheathed Metal: -30° to 180° F
  - Non-Conductive Nylon: -40° to 200° F