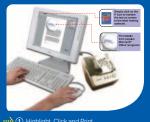

### Two Easy Ways to Make Labels

Highlight, Click and Print
(Print directly from Microsoft Word®, Excel®
and Outlook®)

Φ

------@Get creative and design your own labels with our label design software

www.P-touch.com