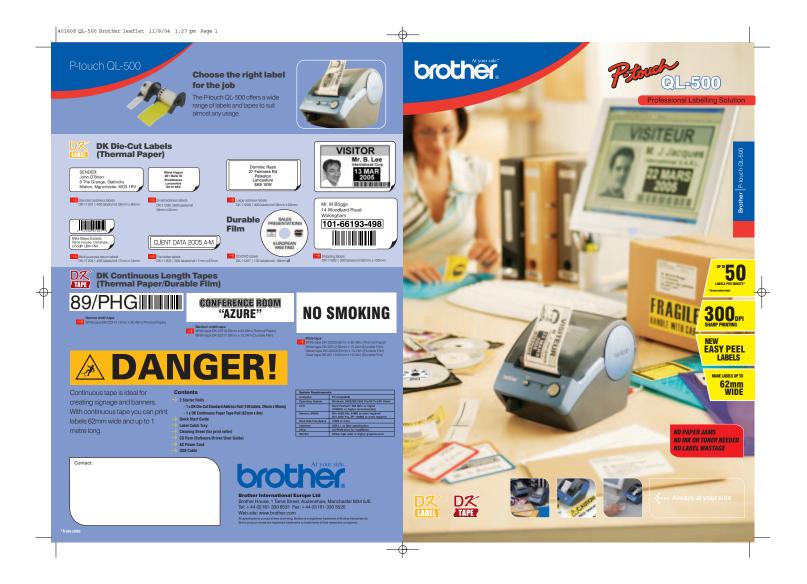

## P-touch QL-500

The Brother QL-500 Label Printer has taken label printing to new

levels. Whether you need one label

or many labels, it's the fastest, easiest and most versatile way to

print labels directly from your PC. Perfect for printing address &

signage, this machine has **unique label flexibility** and can print on

both die-cut peel-off labels or

continuous length tape.

shipping labels, banners &

0

## Fast printing of high quality labels

- Prints at speeds of up to 50 labels per minute\*
- Includes P-touch Editor software which allows you to create custom layouts with barcodes, graphics, true type fonts and special formatting (including frames and tables)
- Highlight, click and print option for quickly printing labels from popular Microsoft Office applications including Outlook<sup>®</sup>, Word<sup>®</sup> and Excel<sup>®</sup>
- Direct Thermal print technology eliminates toner, ink and ribbon costs
- Label Templates for quick label creation