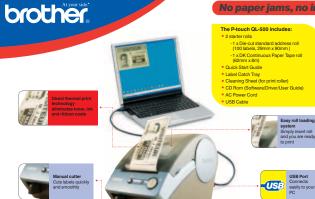

#### No paper jams, no ink or toner needed, no label wastage

A totally versatile

labelling solution

The Brother QL-500 makes it so easy to create customised labels for a wide variety of applications, including: files & folders,

## Fast printing of high quality labels

- Prints at speeds of up to 50 labels per minute\*
- Includes P-touch Editor software which allows you to create custom layouts with barcodes, graphics, true type fonts and special formatting (including frames and tables)
- Highlight, click and print option for quickly printing labels from popular Microsoft Office applications including Outlook<sup>®</sup>, Word<sup>®</sup> and Excel<sup>®</sup>
- Direct Thermal print technology eliminates toner, ink and ribbon costs
- Label Templates for quick label creation