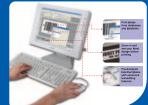

### Two Easy Ways to Make Labels

Highlight, Click and Print
(Print directly from Microsoft Word®, Excel®
and Outlook®)

Φ

------@Get creative and design your own labels with our label design software

www.P-touch.com