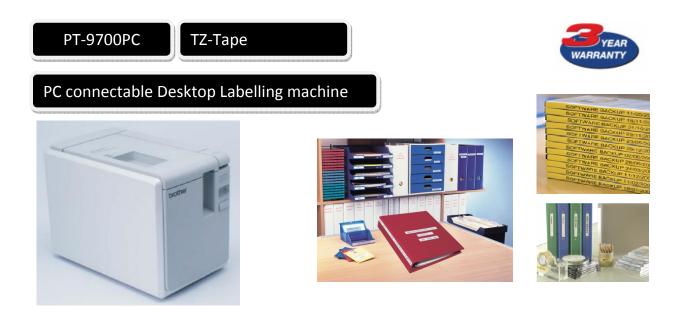

### PT-9700PC

Colour: Light Grey and Pearl White

Tape widths: Machine accepts current range of HG & TZ Tapes:

- > 3.5mm to 36mm (TZ Tapes)
- > \*12mm to 36mm (HG Tapes)

# Hardware

| PRINTING              | PT-9700PC                                                                                                                                                                                                         |
|-----------------------|-------------------------------------------------------------------------------------------------------------------------------------------------------------------------------------------------------------------|
| Dimensions            | 116mm(W) x 192.7mm(D) x 140mm(H)                                                                                                                                                                                  |
| Design                | Cube                                                                                                                                                                                                              |
| Weight                | 1.57kg                                                                                                                                                                                                            |
| Housing Color         | Light Gray & Pearl White                                                                                                                                                                                          |
| Keyboard              | Not available                                                                                                                                                                                                     |
| Number of Keys        | 2(Power On/Off, Feed and Cut)                                                                                                                                                                                     |
| Tape Cutter           | Auto Full Cutter, Auto Half Cutter (Laminated tape only)                                                                                                                                                          |
| Power                 | AC adaptor (AD9100ES) (Enclosed)                                                                                                                                                                                  |
| Display               | Not available                                                                                                                                                                                                     |
| Panel LED lamp        | Red For Error status<br>Green For Ready status                                                                                                                                                                    |
| USB A lamp            | None                                                                                                                                                                                                              |
| LAN LED lamp          | None                                                                                                                                                                                                              |
| Attachments           | CD-ROM [P-touch Editor 5.0 for Windows, P-touch Editor 5.0 for Mac, Printer<br>Driver, Software User's Guide, P-touch Template tools, ESC/P tools]<br>User's guide<br>TZ tape(24mm Black on White Laminated Tape) |
| Tape Cartridge        | TZ Tape, HG Tape                                                                                                                                                                                                  |
| Tape width variations | TZ 3.5-36mm, HG Tape 6-36                                                                                                                                                                                         |
| Print Method          | Thermal transfer                                                                                                                                                                                                  |
| Max. Print Height     | 27.1mm                                                                                                                                                                                                            |