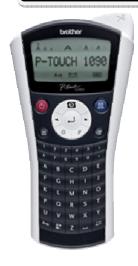

PT-1090

TZ-Tape

# Hand held labelling system

### Copy

Versatile, practical and really easy to use; the PT-1090 is everything you could want in a hand-held printer, whether it's for the home or the office.

## **Catalogue Spec**

- Impulse Buy Product
- Comes with Free Tape
- Portable and Lightweight Design
- Ergonomically designed with ABC keyboard for ease of use
- LCD preview screen
- Built in cutter enables accurate tape length

## PT-1090

Spec.:

Colour: Black and White

**Tape widths:** Machines accept 3.5mm to 12mm (TZ Tapes)

Tape inclusion:

TZ-231S 12mm Black on white (4 Metre length) tape

Keyboard: ABC

### Features/Selling points:

1x Font

Hand Held model

- Deco Mode (Simply Stylish) (12 types)
- 3.5 mm, 6mm, 9mm & 12mm TZ Tape Widths
- 12 character x1 Line
- 1 or 2 Line Printing
- 7 Frame Styles
- New Cable Labelling function
- Time & Date function
- New inseparable rubber keys
- Batteries/Mains operation Power supplied by 6x AAA batteries or AD-24ES (Energy Star) adapter (not included with machine)