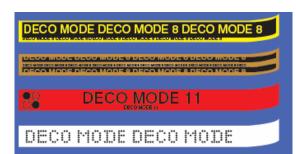

### Features/Selling points:

1x Font

Hand Held model

- Deco Mode (Simply Stylish) (12 types)
- 3.5 mm, 6mm, 9mm & 12mm TZ Tape Widths
- 12 character x1 Line
- 1 or 2 Line Printing
- 7 Frame Styles
- New Cable Labelling function
- Time & Date function
- New inseparable rubber keys
- Batteries/Mains operation Power supplied by 6x AAA batteries or AD-24ES (Energy Star) adapter (not included with machine)

| Strap / Handle                         | No                                                                                                                                                                                           |
|----------------------------------------|----------------------------------------------------------------------------------------------------------------------------------------------------------------------------------------------|
| Standard Tape                          | TZ-231 Starter                                                                                                                                                                               |
| Standard Tape                          | (12mm Black on White(4m))                                                                                                                                                                    |
| Name has a stall Olars (in alcohola    |                                                                                                                                                                                              |
| Number of all Chrs (include "Symbols") | 387                                                                                                                                                                                          |
| "Symbols"                              | 178                                                                                                                                                                                          |
| ,                                      | 15 sizes                                                                                                                                                                                     |
| CHR Size                               | (3widths x 5heights)                                                                                                                                                                         |
| CHR Widths                             | 3 kinds                                                                                                                                                                                      |
| OTHE WIGHTS                            | (Extended, Medium, Condensed)                                                                                                                                                                |
| Built-in Fonts                         | 1 kind<br>(Helsinki)                                                                                                                                                                         |
| Font Style                             | 8 kinds<br>(Normal, Bold, Outline, Shadow, Italic, Italic Bold, Italic Outline, Italic<br>Shadow)                                                                                            |
| Frames                                 | 7 kinds<br>(Round, Leaf, Tile, Star, Heart, Bubble, Flower)                                                                                                                                  |
| Fill Pattern                           | No                                                                                                                                                                                           |
| Underline                              | Yes                                                                                                                                                                                          |
| Strikeout                              | No                                                                                                                                                                                           |
| Multi-Line                             | 2 lines                                                                                                                                                                                      |
| Multi-Block                            | No                                                                                                                                                                                           |
| Text Insert/overwrite                  | Insert mode only                                                                                                                                                                             |
| Horizontal Alignment                   | Left (Center, when you set the Label length )                                                                                                                                                |
| Vertical Alignment                     | No                                                                                                                                                                                           |
| Pre-set format(Auto format)            | No                                                                                                                                                                                           |
| Cable labeling                         | Yes                                                                                                                                                                                          |
| Tape length setting                    | Yes (30-300mm)                                                                                                                                                                               |
| Tape margin settings                   | None, Narrow, Half, Full, Chain Print                                                                                                                                                        |
| Tab function                           | No                                                                                                                                                                                           |
| Design                                 | 12 kinds                                                                                                                                                                                     |
| Memory                                 | 720 chrs (9 areas x 80 chrs)                                                                                                                                                                 |
| Barcode                                | No                                                                                                                                                                                           |
| T&D format                             | Yes (8 kinds)                                                                                                                                                                                |
| Numbering<br>Mirror Brinding           | No<br>No                                                                                                                                                                                     |
| Mirror Printing                        | No (is the at the atting)                                                                                                                                                                    |
| Vertical Printing                      | Yes ( in the style setting )                                                                                                                                                                 |
| Copy(Repeat) Printing                  | Yes (1-9)                                                                                                                                                                                    |
| Split Printing                         | No<br>No                                                                                                                                                                                     |
| Multi-colour Printing Print Preview    | Yes (Text & label length)                                                                                                                                                                    |
| Auto Power Off                         | Yes (Around 5 minutes)                                                                                                                                                                       |
| Unit                                   | Yes (inch/mm)                                                                                                                                                                                |
| Language Change                        | 19 kinds<br>(English, German, French, Spanish, Portuguese, Italian, Dutch,<br>Danish, Norwegian, Swedish, Finish, Hungarian, Czech, Polish,<br>Romanian, Slovene, Slovak, Croatian, Turkish) |
| Champachla formulator                  | NI-                                                                                                                                                                                          |
| Changeable faceplates                  | No<br>You                                                                                                                                                                                    |
| Deco mode Sticker                      | Yes<br>No.                                                                                                                                                                                   |
| Function Sticker                       | No                                                                                                                                                                                           |