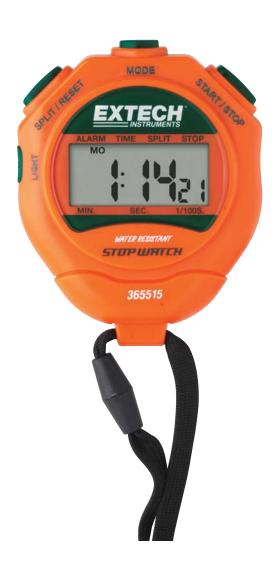

## Stopwatch/Clock with Backlit Display

**Built-in Backlight** 

For easy viewing in dimly lit areas

## **Features:**

- 1/100th second resolution for 30 minutes
- 1 second resolution up to 24 hours
- 12 or 24 hour clock format
- Timing capacity: 23hrs, 59mins, and 59.99secs; Basic accuracy: ±3 seconds/day
- · Calendar displays day, month and date
- · Programmable alarm and hourly chime setting
- · Backlight turns off after 4 seconds
- · Water resistant housing and neckstrap
- Dimensions: 2.3x2.8x0.5" (5x70x15mm); Weight: 2oz (50g)
- Complete with LR44 battery and 39" (1m) snap-away neckstrap

## **Ordering Information:**

365515 ......Stopwatch/Clock with Backlit Display 365515-NIST..365515 with Calibration Traceable to NIST