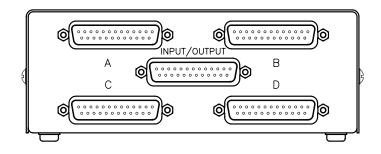

## SPECIFICATION:

- 1- DB25F Data Switch Box, ABCD 4 position
- Metal Case: Steel with ivory coating
   DB25 Female connector: Nickel-plated steel with PBT+30% Glass Fiber insulator and gold-plated brass contact 4- Anti-Skid Feet Pads: Rubber 5- Knob: PVC, black color

|      | DATE:    |                 | ING TITLE: |  |                     |         |             |        |           |       |        |     |
|------|----------|-----------------|------------|--|---------------------|---------|-------------|--------|-----------|-------|--------|-----|
| +    | 06/27/06 | Data Switch Bo> |            |  | x, ABCD 4           | 4 Ways, | DB25        | 5 Pin, | Fen       | :male |        |     |
| :    | DATE:    | SIZE            | DWG. NO.   |  |                     |         |             | ELEC   | TRONIC FI | LE    | $\neg$ | REV |
| NDEM | 7/25/06  | A SPC           |            |  | 19773               |         | 84K8537.DWG |        |           | G     | Α      |     |
| Y:   | DATE:    |                 |            |  |                     |         |             |        |           |       |        |     |
| SH   | 7/25/06  | SCAL            | : NTS      |  | U.O.M.: mm [INCHES] |         |             |        | SHEET:    | 1     | OF     | 1   |
|      |          |                 |            |  |                     |         | ,           |        | •         |       |        |     |