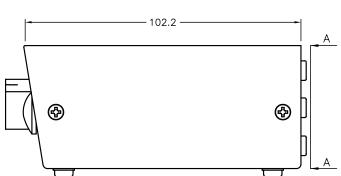

VIEW: A-A

## SPECIFICATION:

- 1- DB25F Data Switch Box, ABCD 4 position
- Metal Case: Steel with ivory coating
   DB25 Female connector: Nickel-plated steel with PBT+30% Glass Fiber insulator and gold-plated brass contact 4- Anti-Skid Feet Pads: Rubber 5- Knob: PVC, black color