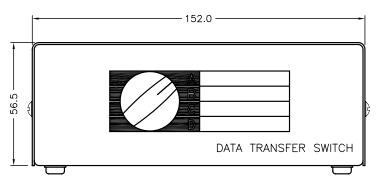

## SPECIFICATION:

- 1- DB25F Data Switch Box, ABCD 4 position
- Metal Case: Steel with ivory coating
   DB25 Female connector: Nickel-plated steel with PBT+30% Glass Fiber insulator and gold-plated brass contact 4- Anti-Skid Feet Pads: Rubber 5- Knob: PVC, black color

|      | DATE:    |                 | ING TITLE: |  |                     |         |             |        |           |       |        |     |
|------|----------|-----------------|------------|--|---------------------|---------|-------------|--------|-----------|-------|--------|-----|
| +    | 06/27/06 | Data Switch Bo> |            |  | x, ABCD 4           | 4 Ways, | DB25        | 5 Pin, | Fen       | :male |        |     |
| :    | DATE:    | SIZE            | DWG. NO.   |  |                     |         |             | ELEC   | TRONIC FI | LE    | $\neg$ | REV |
| NDEM | 7/25/06  | A SPC           |            |  | 19773               |         | 84K8537.DWG |        |           | G     | Α      |     |
| Y:   | DATE:    |                 |            |  |                     |         |             |        |           |       |        |     |
| SH   | 7/25/06  | SCAL            | : NTS      |  | U.O.M.: mm [INCHES] |         |             |        | SHEET:    | 1     | OF     | 1   |
|      |          |                 |            |  |                     |         | ,           |        | •         |       |        |     |