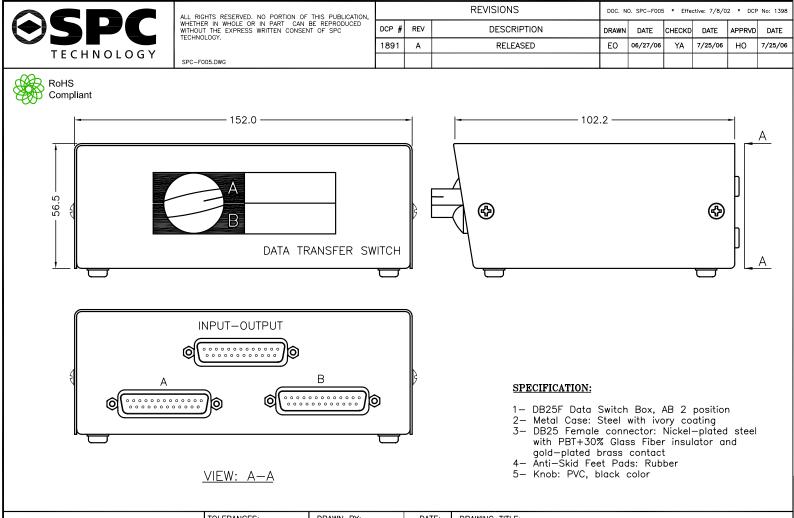

| DISCLAIMER:<br>ALL STATEMENTS AND TECHNICAL INFORMATION CONTAINED<br>HEREIN ARE BASED UPON INFORMATION AND/OR TESTS WE<br>BELIEVE TO BE ACCURATE AND RELIABLE. SINCE<br>CONDITIONS OF USE ARE BEYOND OUR CONTROL, THE<br>USER SHALL DETERMINE THE SUITBAILTY OF THE PRODUCT | TOLERANCES:                                       | DRAWN BY:       | DATE:        |               | ING TITLE:      |                     |                      |             |          |
|-----------------------------------------------------------------------------------------------------------------------------------------------------------------------------------------------------------------------------------------------------------------------------|---------------------------------------------------|-----------------|--------------|---------------|-----------------|---------------------|----------------------|-------------|----------|
|                                                                                                                                                                                                                                                                             | Unless Otherwise                                  | EKLAS ODISH     | 06/27/06     | Do            | ata Switch Box, | AB 2 Ways, DB2      | 25 Pin, Female, RoHS |             | is       |
|                                                                                                                                                                                                                                                                             | Specified<br>.X ±0.2 [0.008]<br>.XX ±0.12 [0.005] | CHECKED BY:     | DATE:        | SIZE DWG. NO. |                 |                     | ELECT                | RONIC FILE  | REV      |
|                                                                                                                                                                                                                                                                             |                                                   | YILMAZ AKYONDEM | 7/25/06      | A SPC         |                 | 19772               | '2 84                |             |          |
|                                                                                                                                                                                                                                                                             |                                                   | APPROVED BY:    | DATE:        |               |                 |                     |                      |             | <u> </u> |
|                                                                                                                                                                                                                                                                             |                                                   | HISHAM ODISH    | 7/25/06 SCAL |               | E: NTS          | U.O.M.: mm [INCHES] |                      | SHEET: 1 OF | 1        |