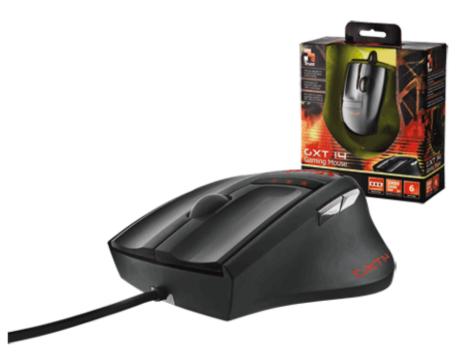

## GXT14 Gaming Mouse

## Key features

Trust

- Advanced 2400 dpi gamer mouse with powerful optical engine for accurate surface tracking at high speed movement
- Comfortable and ergonomic shape with rubber coated edges for a firm grip during long lasting gaming sessions
- DPI switch with LED indicator for in-game adjustable sensitivity to 800, 1600 and 2400 dpi
- Software included for programming buttons
- Light weight USB cable for less drag and optimal freedom of movement
- Advanced design with big smooth-gliding feet