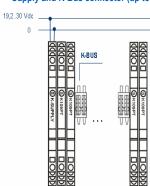

#### Power supply on spring-cage terminals

## Power supply on spring-cage terminals using K-Bus connector (up to 16 modules)