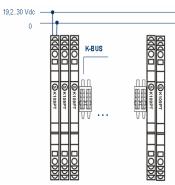

# Power supply on spring-cage terminals using K-Supply and K-Bus connector (up to 75 modules)

## **Description**

SMART SUPPLY system is based on expandable K-Bus connector. Up to 16 devices, the distribution of power supply is possible connecting a single device at voltage source, as whole consumption doesn't exceed 400 mA. Over 16 and up to 75 devices, with maximum current consumption of 1,6 A (approx 21 mA per module), it's needed K-Supply module that gets overvoltages protections on-board.