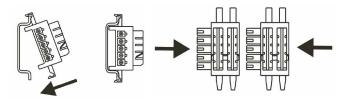

## **DIMENSIONS AND INSTALLATION**

Each expandable connector K-Bus allows inserting two modules. K-Bus are inserted on guide setting them to the top and round them at the bottom.