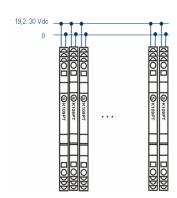

## Power supply on spring-cage terminals using K-Bus connector (up to 16 modules)

## **Description**

SMART SUPPLY system is based on expandable K-Bus connector. Up to 16 devices, the distribution of power supply is possible connecting a single device at voltage source, as whole consumption doesn't exceed 400 mA. Over 16 and up to 75 devices, with maximum current consumption of 1,6 A (approx 21 mA per module), it's needed K-Supply module that gets overvoltages protections on-board.