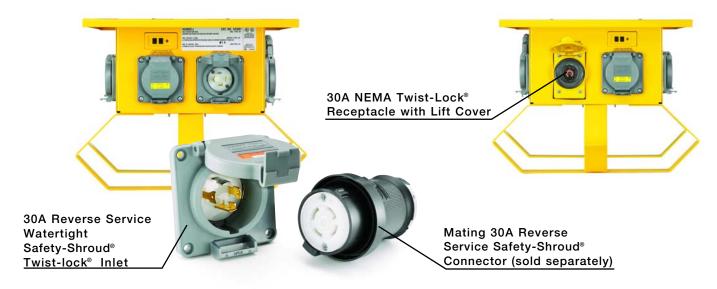

#### **NEW! 30 Amp Spider II**

Now available, the 30 Amp version of the industry standard power distribution box. Incorporating all the standard features of the standard box including GFCI and overload protection and Watertight Shrouded Receptacles.

These units feature the new Reverse Service Watertight Shrouded inlet and a 30A Hubbell Twist-Lock® receptacle for downstream power.

|               |                      |     | Receptacle    | Receptacle | Protection |     | Catalog |
|---------------|----------------------|-----|---------------|------------|------------|-----|---------|
| Rating        | Туре                 | Qty | Ratings       | Components | Overload   | GFI | Number  |
| 30A, 120/240V | Straight Blade       | 6   | 20A, 125V     | HBL53R61   | Yes        | Yes | SDSB1   |
| AC (max.)     | Twist-Lock®          | 1   | 30A, 250V     | HBL2620SW  | Yes        | No  |         |
|               | Twist-Lock® (Inlet)  | 1   | 30A, 120/240V | HBL2715SWR | No         | No  |         |
|               | Twist-Lock® (outlet) | 1   | 30A, 120/240V | HBL2710    | No         | No  |         |

30A Reverse Service Safety-Shroud Connector (sold separately): HBL2713SR

Spider II replacement parts available. Contact Hubbell for availability.

| S | p | e | c | i | fi | C | a | ti | o | n | S |
|---|---|---|---|---|----|---|---|----|---|---|---|
|   |   |   |   |   |    |   |   |    |   |   |   |