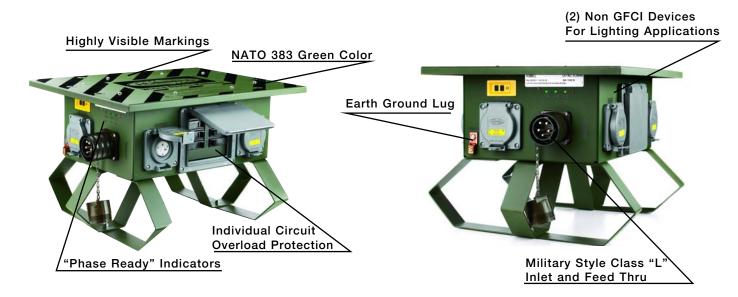

### **MILITARY DEVICES**

SPIDER® II

# Built to Military Requirements!

#### Spider II

Introducing Spider II power distribution products customized for use in Military applications. These new products are built to military requirements and are presently deployed domestically and abroad. All units feature Straight Blade or Twist-lock® watertight receptacles, individual GFCI modules, electronic supervisory circuit and are completely field serviceable.