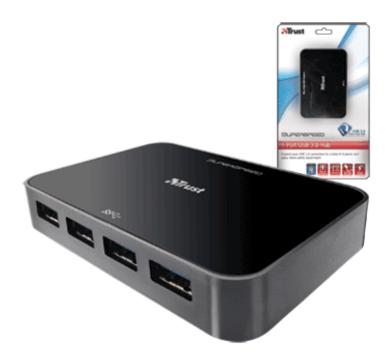

## SuperSpeed 4 Port USB 3.0 Hub

## Key features

- 4 Port Superspeed USB 3.0 hub to connect up to 4 USB 3.0, USB 2.0 or USB 1.1 devices within hand-reach
- Up to 5 Gbps data transfer rate; 10x faster than USB 2.0, ideal to use with external hard disks or other applications using large data \*
- Backwards compatible: Also works with all USB 2.0 and USB 1.1 products
- Optimized Power Efficiency for a lower power consumption
- Including high performance USB 3.0 cable and wall power adapter to ensure stable operation of connected devices
- \* 5 Gbps performance only possible when connecting USB 3.0 devices to a USB 3.0 port