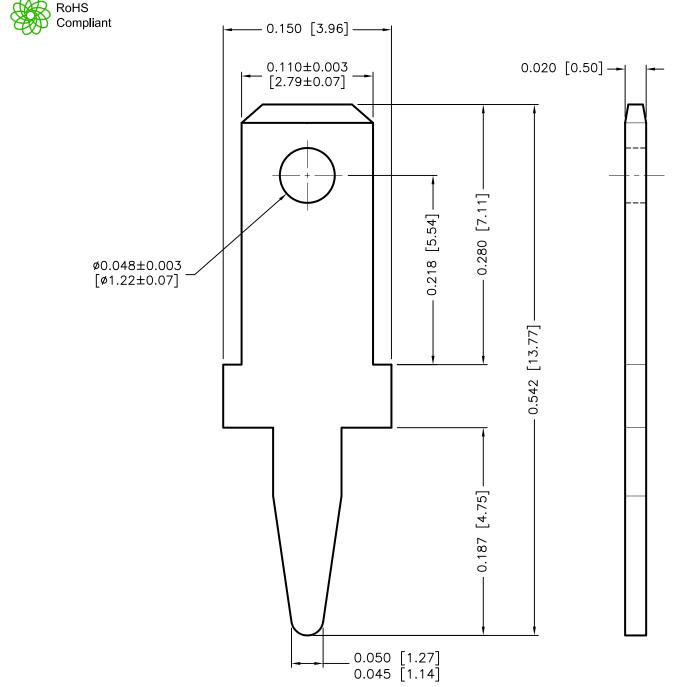

Notes:

1. Material: Brass, Tin Plated

2. Mounting Hole: Ø0.046 [Ø1.17]

SPC-F004.DWG

| TOLERANCES:                    | DRAWN BY:     | DATE:  |  |
|--------------------------------|---------------|--------|--|
|                                | HISHAM ODISH  | 2/4/02 |  |
| UNLESS OTHERWISE<br>SPECIFIED. | CHECKED BY:   | DATE:  |  |
| DECIMAL ±0.005 [±0.15]         | JEFF MCVICKER | 2/4/02 |  |
|                                | APPROVED BY:  | DATE:  |  |
|                                | DANIEL CAREY  | 2/4/02 |  |

|      |               | TITLE:<br>BOARD | QUICK-FIT | MALE, | VER | TICAL   | TERMINAL | _ |
|------|---------------|-----------------|-----------|-------|-----|---------|----------|---|
| SIZE | SIZE DWG. NO. |                 |           |       | E   | LECTRON | IC FILE  | ſ |