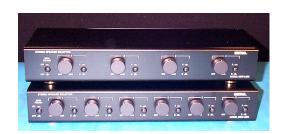

## **Speaker Selectors**

4 and 6 speaker pair selectors

SSW-L4EX (top) and L6EX (bottom)

Music sets the mood, you choose the location. Sima's family of speaker selectors gives you the ability to feed audio in up to six remote locations. Bathroom, bedroom, family room or patio; tune in anywhere in the home.

The SSW series is designed for use with amplifiers up to 100 watts per channel. The SSW-4/6 feature springloaded terminals that accept up to 14 gauge wire. Unique circuitry protects your amplifier, receiver and speakers from excessive power/volume overloads. The SSW-L4EX/L6EX models support 2 amplifiers and have

individual volume controls for each speaker pair. Plug-in, screw terminals make connections secure.

Play speakers individually or in any combination of one to four or six pairs. The sleek, modern design looks sharp and fits easily into a standard stereo rack or entertainment center.

## 4 Key Features

**Select and play** one to four **or** one to six speaker pairs at a time in any location around the home or office. Play speakers individually or in any combination of pairs.

**Easy installation** these sleek units are compact in size to fit into any system.

**Easy to use** - Just press the speaker desired. It's that simple. Easy to see status indicators and custom self-adhesive labels identify speaker locations.

**Protection circuitry** to protect amplifier from low speaker impedance. Special protection from amplifier overload conditions using auto-reset poly-switches