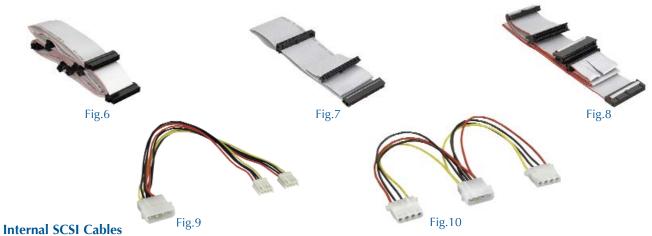

#### INTERNAL CABLES

|         | . Part No. | Figure<br>No. | Description                            |
|---------|------------|---------------|----------------------------------------|
| 45-6808 |            | 6             | SCSI 3 Cable for 2 (Male) I (7) Drives |

#### **Internal Drive Cables**

| Retail   | Bulk     | Figure |                                                           | Length        |
|----------|----------|--------|-----------------------------------------------------------|---------------|
| Part No. | Part No. | No.    | Description                                               | Length<br>In. |
| 45-893   |          | 7      | Hard Disk Drive IDC40 (Female)/(1) IDC40 (Female)         | 18            |
| 45-894   |          | 7      | Hard Disk Drive IDC40 (Female)/(2) IDC40 (Female)         | 24            |
| 45-895   |          | 8      | Floppy Drive (2) Card Edged 34(Female)/(3) IDC34 (Female) | 32            |

#### **Power Splitters**

| Retail<br>Part No. | Bulk<br>Part No. | Figure<br>No. | Description                                             | Length<br>In. |
|--------------------|------------------|---------------|---------------------------------------------------------|---------------|
| 45-410             |                  | 10            | (1) 5.25" (Male)/(2) 5.25" (Female)                     | 6             |
| 45-4102            |                  | 9             | (1) 5.25" (Male)/(1) 5.25" (Female) + (1) 3.5" (Female) | 6             |
| 45-4103            |                  | 9             | (1) 5.25" (Male)/(2) 3.5" (Female)                      | 12            |
| 45-4104            |                  | 10            | (1) 5.25" (Male)/(2) 5.25" (Female)                     | 12            |