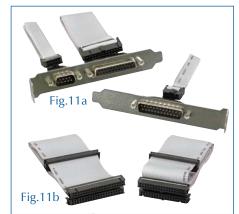

### **5-Piece Motherboard Cable Set**

| Retail<br>Part No. | Bulk<br>Part No. | Figure<br>No. | Description                                                            |
|--------------------|------------------|---------------|------------------------------------------------------------------------|
| 45-235             |                  | 11            | DB25 (M)/IDC10 (F) 12", DB9 (M)/IDC10 (F) 12", DB25 (F)/IDC26 (F) 12", |
|                    |                  |               | IDC34 (F)/(2) IDC34 (F) 24", IDC40 (F)/(2) IDC40 (F) 18"               |

#### **3-Piece Motherboard Cable Set**

|        | Bulk<br>Part No. |     | Description                                                              |
|--------|------------------|-----|--------------------------------------------------------------------------|
| 45-233 |                  | 11a | DB25 (M)/IDC10 (F) 30cm, DB9 (M)/IDC10 (F) 30cm, DB25 (F)/IDC26 (F) 30cm |

#### 2-Piece Motherboard Cable Set

|                    | C //IOCI         |               | ira cabic set                                                                |
|--------------------|------------------|---------------|------------------------------------------------------------------------------|
| Retail<br>Part No. | Bulk<br>Part No. | Figure<br>No. | Description                                                                  |
| 45-238             |                  | 11b           | IDC34 (Female)/(2) IDC34 (Female) 18", IDC40 (Female)/(2) IDC40 (Female) 18" |