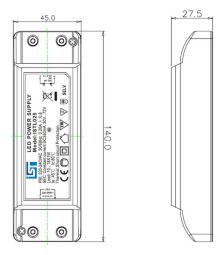

Simple terminal connections for power in / out allows for easy installation.

Note: output + & - must be connected to positive and negative loads respectively.

LED wire length: 0.1 - 4.5mtrs

**Protection Grade:** IP20