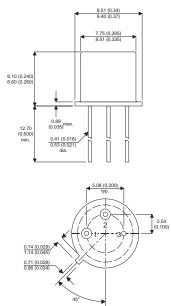

Dimensions in mm (inches).

Bipolar NPN Device in a Hermetically sealed TO39 Metal Package.

**Bipolar NPN Device.** 

$$V_{ceo} = 20V$$
  
 $I_c = 1A$ 

All Semelab hermetically sealed products can be processed in accordance with the requirements of BS, CECC and JAN, JANTX, JANTXV and JANS specifications

## TO39 (TO205AD) PINOUTS

1 – Emitter 2 – Base

e 3 – Collector

| Parameter                 | Test Conditions                          | Min. | Тур. | Max. | Units |
|---------------------------|------------------------------------------|------|------|------|-------|
| V <sub>CEO</sub> *        |                                          |      |      | 20   | V     |
| I <sub>C(CONT)</sub>      |                                          |      |      | 1    | A     |
| h <sub>FE</sub>           | @ 10/0.15 (V $_{\rm ce}$ / I $_{\rm c})$ | 60   |      |      | -     |
| f <sub>t</sub>            |                                          |      | 60M  |      | Hz    |
| P <sub>D</sub>            |                                          |      |      | 0.8  | w     |
| * Maximum Working Voltage |                                          |      |      |      |       |