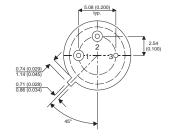

Dimensions in mm (inches).

## TO39 (TO205AD) PINOUTS

1 – Emitter 2 – Base 3 – Collector