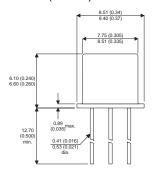

Dimensions in mm (inches).

## TO39 (TO205AD) PINOUTS

1 – Emitter 2 – Base 3 – Collector