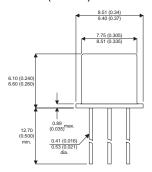

Dimensions in mm (inches).

## TO39 (TO205AD) PINOUTS

1 – Emitter

2 - Base

3 - Collector

## Bipolar NPN Device in a Hermetically sealed TO39 Metal Package.