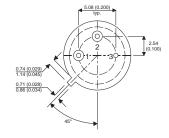

Dimensions in mm (inches).

## TO39 (TO205AD) PINOUTS

1 – Emitter

2 - Base

3 - Collector

## Bipolar NPN Device in a Hermetically sealed TO39 Metal Package.