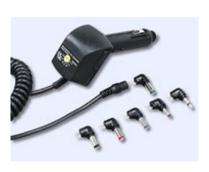

## **Regulated Switching Power DC/DC Converter**

This compact size regulated converter, with an input voltage range from 12V – 24V, is ideal for any appliances drawing up to 2000mA from your car or truck. It is fully regulated to assure the delivery of a constant DC power to the various kinds of electrical and electronics items. (eg. Portable TV sets, video games, CD players)

Safety Features:

- Short circuit
- Automatic thermal cut off.
- Automatic overload cut off.

Standard output plug: 6 detachable plugs

Product Information

Product Code MW284

Category

Regulated DC/DC Converter

## **Technical Information**

Input 12 - 24V DC

Voltage:

Output 1.5V / 3V / 4.5V / 6V / 7.5V /

Voltage: 9V / 12V DC Current: 0 - 2000mA