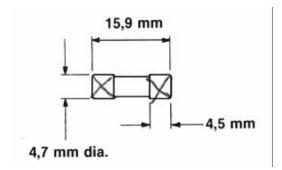

## L562 MINIATURE GLASS FUSE LINKS

This range of size 00 (15.9mm x 4.7mm) fuse links is widely used for circuit protection in the telecommunications and electronics industries. Ratings from 50mA to 150mA blow within 10 seconds at three times their rated current.