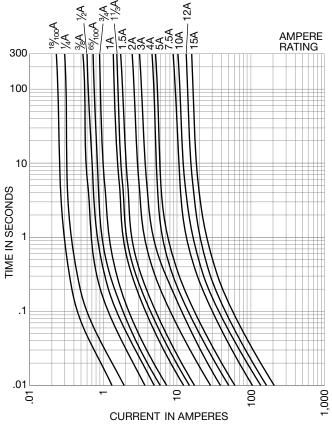

# Fast-Acting Indicating Fuse 125 Volts AC, 60 Volts DC

**Time-Current Characteristic Curves-Average Melt** 

#### **Test Specifications**

| Percent  | Opening           |  |
|----------|-------------------|--|
| Overload | Time              |  |
| 100%     | 10 min. (minimum) |  |
| 150%     | 5 min. (maximum)  |  |