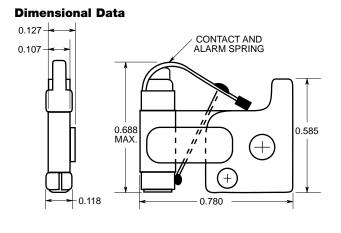

## GMT

Catalog Symbol: GMT Fast-Acting Voltage Rating: 60 Vdc, 125 Vac Interrupting Rating: 450 Amp, 60 Volt DC 300 Amp, 125 Volt AC Agency Approvals:

U.L. Recognized, Guide JFHR2, File E56412

### **Materials:**

**Body:** Thermoplastic, U.L. 94 VO flammability rating **Terminals:** Tin-plated Beryllium Copper

Carton Qty. and Weight: 100 Fuses per carton; 0.33 lbs. (150g.)

Fuseholders: Catalog No. HLT, HLS, and PCT

#### **General Information:**

- For telecommunications, computer, or control circuits.
- Visual spring indicating and alarm circuit indicating.
- · Color coded flags designate ampere rating.
- Fuses easily replaced without use of insulated tools.
- Fuses can be removed with wire hook when mounted on minimum centers.
- GMT-X fuse cover available.