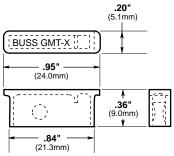

**GMT-X Fuse Cover** 

#### **General Information:**

- For telecommunications, computer, or control circuits.
- Visual spring indicating and alarm circuit indicating.
- · Color coded flags designate ampere rating.
- Fuses easily replaced without use of insulated tools.
- Fuses can be removed with wire hook when mounted on minimum centers.
- GMT-X fuse cover available.