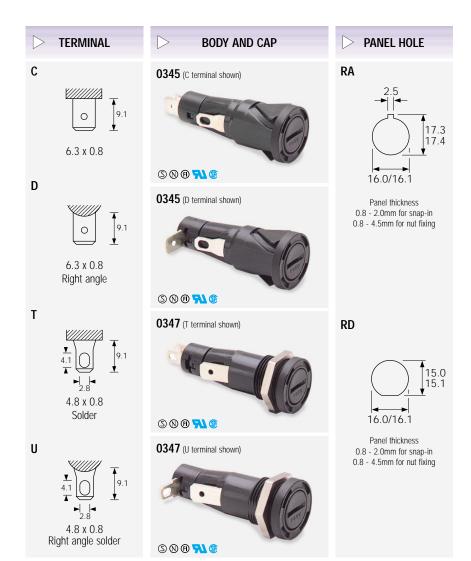

## Fuseholders 6 x 30 mm (11/4"x 1/4")

16A 250Vac (max fuse rating\*) T-55 to T+70 (ambient) Maximum dissipation wattage: 2.5W

UL 94V2 UL file E92075 CSA file LR44770

These products comply with safety category PC2

\*Users should be aware of the de-rating factors published by specialist manufacturers of fuses

Fuseholders with in-line termination have combination (4.8 / 6.3) terminals. It has not been possible to show both views here. Units with right angle terminals have user specified end terminals and combination mid-body terminals