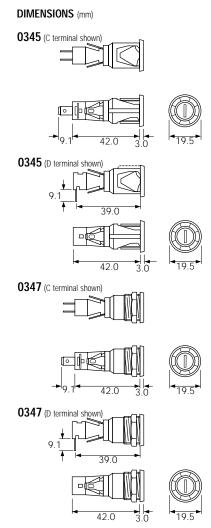

\*Users should be aware of the de-rating factors published by specialist manufacturers of fuses

Fuseholders with in-line termination have combination (4.8 / 6.3) terminals. It has not been possible to show both views here. Units with right angle terminals have user specified end terminals and combination mid-body terminals