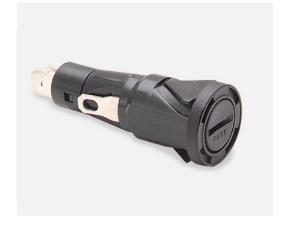

## Fuseholders 6 x 30 mm (11/4"x 1/4")

16A 250Vac (max fuse rating\*) T-55 to T+70 (ambient) Maximum dissipation wattage: 2.5W

UL 94V2 UL file E92075 CSA file LR44770

These products comply with safety category PC2

\*Users should be aware of the de-rating factors published by specialist manufacturers of fuses

Fuseholders with in-line termination have combination (4.8 / 6.3) terminals. It has not been possible to show both views here. Units with right angle terminals have user specified end terminals and combination mid-body terminals