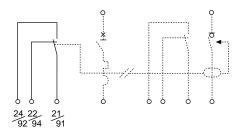

## OF + SD/OF selector switch

| Part N°.<br>voltage | Width in<br>18mm SP |
|---------------------|---------------------|
|                     | ways                |
| 26929               | 0.5                 |
| 26929               | 0.5                 |

Auxiliary contact and selectable auxiliary or fault contact with front face indication.