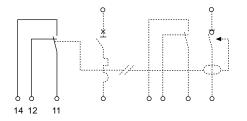

## OF + SD/OF selector switch

| Part N°.<br>voltage | Width in<br>18mm SP |
|---------------------|---------------------|
|                     | ways                |
| 26929               | 0.5                 |
| 26929               | 0.5                 |

Auxiliary contact and selectable auxiliary or fault contact with front face indication.