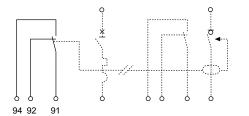

## SD fault indicating switch

| Part N°. | Width in |  |
|----------|----------|--|
|          | 18mm SP  |  |
|          | ways     |  |
| 26927    | 0.5      |  |

| Contact rating                                               | (V)    | (A) |  |
|--------------------------------------------------------------|--------|-----|--|
| Auxiliary contact changes when device trips, with front face | 240Vac | 6A  |  |
|                                                              | 415Vac | 3A  |  |
|                                                              | 24Vdc  | 6A  |  |
| indication.                                                  | 48Vdc  | 2A  |  |
|                                                              | 125Vdc | 1A  |  |