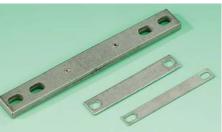

## Solid Links for BS88 Type Fuse Carriers

Solid links to fit BS88 fuse carriers. Use these where a cable termination has to be made but it is desirable that a fuse is not fitted. For example, the neutral cable, terminated alongside the fused live.