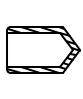

RoHS Compliant

Section A-A

- NOTES:
  1. MATERIAL: FLEXIBLE PVC
  2. COLOR: TRANSPARENT BLUE.
- 3. Fits std  $\frac{1}{4} \times 1\frac{1}{4}$  Fuse

| ALL STATEMENTS AND TECHNICAL INFORMATION CONTAINED HEREN ARE BASED UPDN INFORMATION AND/OR TESTS WE BELIEVE TO BE ACCURATE AND RELIABLE. SINCE CONDITIONS OF USE ARE BEYOND DUR CONTROL, THE USER SHALL DETERMINE THE SUITABILITY OF THE PRODUCT FOR THE INTENDED USE AND ASSUME ALL RISK AND LIABILITY WHATSGEVER IN CONNECTION THEREWITH. |              |         |            |                 |               |                |  |  |
|---------------------------------------------------------------------------------------------------------------------------------------------------------------------------------------------------------------------------------------------------------------------------------------------------------------------------------------------|--------------|---------|------------|-----------------|---------------|----------------|--|--|
| TOLERANCES:  Tolerances: Unless Otherwise Specified:XX = ±.020XXX = ±.015 Fractional = ±1/32 Angles = ±1°                                                                                                                                                                                                                                   |              |         |            |                 |               |                |  |  |
| Jason Nash                                                                                                                                                                                                                                                                                                                                  | APPROVED BY: |         | Jason Nash | CHECKED BY:     | Jeff McVicker | DRAWN BY:      |  |  |
| 7/11/08                                                                                                                                                                                                                                                                                                                                     | DAIE:        | 7       | 7/11/08    | DATE: SIZE      | 3/16/05       | DATE:          |  |  |
| SCALE: NTS                                                                                                                                                                                                                                                                                                                                  |              |         | <u> </u>   | SIZE            |               | DRAWIN         |  |  |
| NTS U.O.M.: INCHES [mm]                                                                                                                                                                                                                                                                                                                     |              | SPC4897 |            | ZE DWG. NO.     |               | DRAWING TITLE: |  |  |
|                                                                                                                                                                                                                                                                                                                                             |              |         |            | E               | Fuse Cover    |                |  |  |
| SHEET: 1 OF                                                                                                                                                                                                                                                                                                                                 | SHEET: 1 C   |         | 50N135.dwg | ELECTRONIC FILE |               |                |  |  |
| 1                                                                                                                                                                                                                                                                                                                                           |              |         | >          | REV             |               |                |  |  |