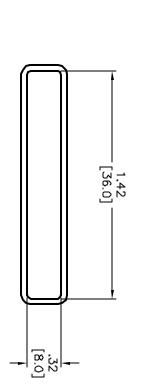

RoHS Compliant

Section A-A

- NOTES:
  1. MATERIAL: FLEXIBLE PVC
  2. COLOR: TRANSPARENT BLUE.
- 3. Fits std  $\frac{1}{4} \times 1\frac{1}{4}$  Fuse

| ALL STATEMENTS AND TECHNICAL INFORMATION CONTAINED HEREN ARE BASED UPDN INFORMATION AND/OR TESTS WE BELIEVE TO BE ACCURATE AND RELIABLE. SINCE CONDITIONS OF USE ARE BEYOND DUR CONTROL, THE USER SHALL DETERMINE THE SUITABILITY OF THE PRODUCT FOR THE INTENDED USE AND ASSUME ALL RISK AND LIABILITY WHATSGEVER IN CONNECTION THEREWITH. |              |         |            |                 |               |                |  |  |
|---------------------------------------------------------------------------------------------------------------------------------------------------------------------------------------------------------------------------------------------------------------------------------------------------------------------------------------------|--------------|---------|------------|-----------------|---------------|----------------|--|--|
| TOLERANCES:  Tolerances: Unless Otherwise Specified:XX = ±.020XXX = ±.015 Fractional = ±1/32 Angles = ±1°                                                                                                                                                                                                                                   |              |         |            |                 |               |                |  |  |
| Jason Nash                                                                                                                                                                                                                                                                                                                                  | APPROVED BY: |         | Jason Nash | CHECKED BY:     | Jeff McVicker | DRAWN BY:      |  |  |
| 7/11/08                                                                                                                                                                                                                                                                                                                                     | DAIE:        | 7       | 7/11/08    | DATE: SIZE      | 3/16/05       | DATE:          |  |  |
| SCALE: NTS                                                                                                                                                                                                                                                                                                                                  |              |         | <u> </u>   | SIZE            |               | DRAWIN         |  |  |
| NTS U.O.M.: INCHES [mm]                                                                                                                                                                                                                                                                                                                     |              | SPC4897 |            | ZE DWG. NO.     |               | DRAWING TITLE: |  |  |
|                                                                                                                                                                                                                                                                                                                                             |              |         |            | E               | Fuse Cover    |                |  |  |
| SHEET: 1 OF                                                                                                                                                                                                                                                                                                                                 | SHEET: 1 C   |         | 50N135.dwg | ELECTRONIC FILE |               |                |  |  |
| 1                                                                                                                                                                                                                                                                                                                                           |              |         | >          | REV             |               |                |  |  |