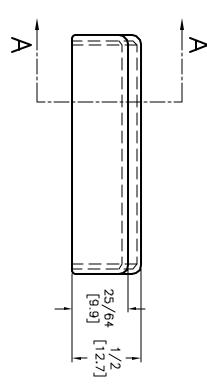

RoHS Compliant

Section A-A

- NOTES:
  1. MATERIAL: FLEXIBLE PVC
  2. COLOR: TRANSPARENT BLUE.
- 3. Fits std  $\frac{1}{4} \times 1\frac{1}{4}$  Fuse

| ALL STATEMENTS AND TECHNICAL INFORMATION CONTAINED HEREN ARE BASED UPDN INFORMATION AND/OR TESTS WE BELIEVE TO BE ACCURATE AND RELIABLE. SINCE CONDITIONS OF USE ARE BEYOND DUR CONTROL, THE USER SHALL DETERMINE THE SUITABILITY OF THE PRODUCT FOR THE INTENDED USE AND ASSUME ALL RISK AND LIABILITY WHATSGEVER IN CONNECTION THEREWITH. |              |         |            |                 |               |                |  |  |
|---------------------------------------------------------------------------------------------------------------------------------------------------------------------------------------------------------------------------------------------------------------------------------------------------------------------------------------------|--------------|---------|------------|-----------------|---------------|----------------|--|--|
| TOLERANCES:  Tolerances: Unless Otherwise Specified:XX = ±.020XXX = ±.015 Fractional = ±1/32 Angles = ±1°                                                                                                                                                                                                                                   |              |         |            |                 |               |                |  |  |
| Jason Nash                                                                                                                                                                                                                                                                                                                                  | APPROVED BY: |         | Jason Nash | CHECKED BY:     | Jeff McVicker | DRAWN BY:      |  |  |
| 7/11/08                                                                                                                                                                                                                                                                                                                                     | DAIE:        | 7       | 7/11/08    | DATE: SIZE      | 3/16/05       | DATE:          |  |  |
| SCALE: NTS                                                                                                                                                                                                                                                                                                                                  |              |         | <u> </u>   | SIZE            |               | DRAWIN         |  |  |
| NTS U.O.M.: INCHES [mm]                                                                                                                                                                                                                                                                                                                     |              | SPC4897 |            | ZE DWG. NO.     |               | DRAWING TITLE: |  |  |
|                                                                                                                                                                                                                                                                                                                                             |              |         |            | E               | Fuse Cover    |                |  |  |
| SHEET: 1 OF                                                                                                                                                                                                                                                                                                                                 | SHEET: 1 C   |         | 50N135.dwg | ELECTRONIC FILE |               |                |  |  |
| 1                                                                                                                                                                                                                                                                                                                                           |              |         | >          | REV             |               |                |  |  |