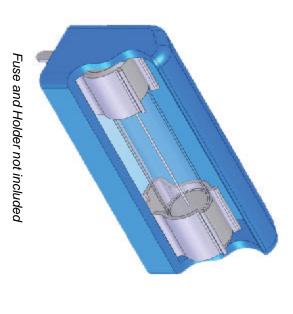

RoHS Compliant

Section A-A

- NOTES:
  1. MATERIAL: FLEXIBLE PVC
  2. COLOR: TRANSPARENT BLUE.
- 3. Fits std  $\frac{1}{4} \times 1\frac{1}{4}$  Fuse

| ALL STATEMENTS AND TECHNICAL INFORMATION CONTAINED HEREN ARE BASED UPDN INFORMATION AND/OR TESTS WE BELIEVE TO BE ACCURATE AND RELIABLE. SINCE CONDITIONS OF USE ARE BEYOND DUR CONTROL, THE USER SHALL DETERMINE THE SUITABILITY OF THE PRODUCT FOR THE INTENDED USE AND ASSUME ALL RISK AND LIABILITY WHATSGEVER IN CONNECTION THEREWITH. |              |         |            |                 |               |                |  |  |
|---------------------------------------------------------------------------------------------------------------------------------------------------------------------------------------------------------------------------------------------------------------------------------------------------------------------------------------------|--------------|---------|------------|-----------------|---------------|----------------|--|--|
| TOLERANCES:  Tolerances: Unless Otherwise Specified:XX = ±.020XXX = ±.015 Fractional = ±1/32 Angles = ±1°                                                                                                                                                                                                                                   |              |         |            |                 |               |                |  |  |
| Jason Nash                                                                                                                                                                                                                                                                                                                                  | APPROVED BY: |         | Jason Nash | CHECKED BY:     | Jeff McVicker | DRAWN BY:      |  |  |
| 7/11/08                                                                                                                                                                                                                                                                                                                                     | DAIE:        | 7       | 7/11/08    | DATE: SIZE      | 3/16/05       | DATE:          |  |  |
| SCALE: NTS                                                                                                                                                                                                                                                                                                                                  |              |         | <u> </u>   | SIZE            |               | DRAWIN         |  |  |
| NTS U.O.M.: INCHES [mm]                                                                                                                                                                                                                                                                                                                     |              | SPC4897 |            | ZE DWG. NO.     |               | DRAWING TITLE: |  |  |
|                                                                                                                                                                                                                                                                                                                                             |              |         |            | E               | Fuse Cover    |                |  |  |
| SHEET: 1 OF                                                                                                                                                                                                                                                                                                                                 | SHEET: 1 C   |         | 50N135.dwg | ELECTRONIC FILE |               |                |  |  |
| 1                                                                                                                                                                                                                                                                                                                                           |              |         | >          | REV             |               |                |  |  |