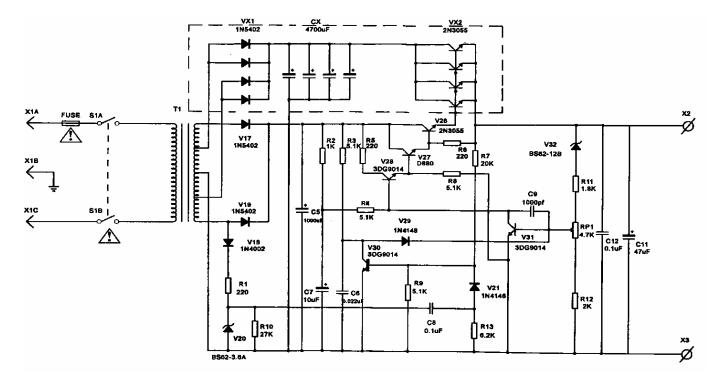

## **3. CIRCUIT DIAGRAM**

**Note:** The above schematic is for representation of the regulation and output circuit only. The number of filter capacitors, rectifier diodes and 2N3055 output transistors represented in the dotted section, will vary depending upon the output current rating of the specific supply model.

If more detailed viewing of the above schematic is desired, it may be viewed at www.mcminone.com, under any of the model numbers listed in this document.