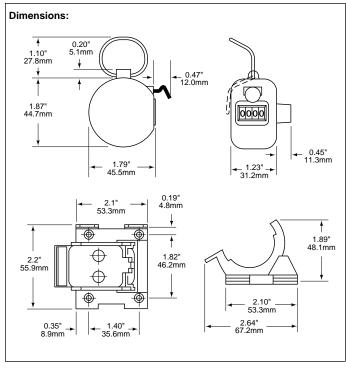

## **SPECIFICATIONS**

Number of Figures: 4 Count Capacity: 9999

Size of Figures: 0.188" high by 0.099" wide (4.8 mm by 2.5 mm)

Color of Figures: White on black

Operation: Depress thumb lever once for each count

Reset: Manual knob, rotary

Mounting: Hand-held; or detachable mounting base

**Construction:** Case: Polycarbonate; Knob & Wheels: Acetal resin; Internal Working Parts: Hardened steel and acetal resin; Finger Ring and

Pushbutton: Hardened steel; black finish

Net Weight: Hand Tally: 1.2 oz. (34.02 g); Mounting Base: 1.2 oz. (34.02 g)

| Model No.  | Description   |
|------------|---------------|
| 762304-001 | Hand Tally    |
| 300301-547 | Mounting Base |
|            |               |