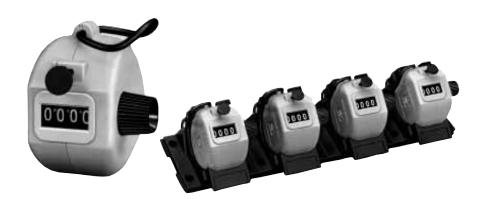

## 7623 Hand Tally

Low cost, lightweight, thumb- or fingeractuated counter . . . made to fit comfortably in the palm of the hand, or in accessory mounting base

The universally popular Hand Tally from Veeder-Root. Solid, accurate, reliable – its high impact, corrosion resistant construction is designed to outlast low quality imitations many times over.

An accessory mounting base is predrilled for mounting to a desk, bench, or other surface. It securely cradles the Series 7623 for use at a fixed location, but allows it to be easily removed for use in the field.

Pushbutton: Hardened steel; black finish

Net Weight: Hand Tally: 1.2 oz. (34.02 g); Mounting Base: 1.2 oz. (34.02 g)

| Model No.  | Description   |
|------------|---------------|
| 762304-001 | Hand Tally    |
| 300301-547 | Mounting Base |
|            |               |