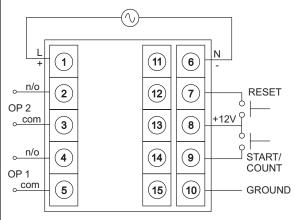

er up, front panel or external reset

Counter resin: 0.001, 0.01, 0.1,1

Counter modes: Relay 1 : DE, INT, Auto reset, pulse repeat

Relay 2: as relay 1 + Batch

Scale factor: 0.001 to 9.999x10n (n=-3, -2, -1, 0, 1, 2)

Counter input: Voltage pulse (3 to 30Vdc) from prox switch,

encoder or other solid state device.

Potential free contact

Sensor supply: 12Vdc 30mA short circuit protected

Count direction: Timer - Down only

Counter - Up/down selectable

Accuracy: Timer: +/-0.05% setting

Counter: Absolute (+/-0 counts)
Output rating: 2 x SPST relay rated 5A @ 230Vac
Electrical life: 200,000 operations at rated load.
Approvals: Meets the EEC directives for emc

EN50081-1 & EN50082-1 and low voltage

EN61010-1

UL and CSA approved

Operating Temp: 0°C to +50°C

### **CONNECTION DIAGRAM**



Proximity sensor connections



# **DIMENSIONS**



## STANDARD ITEMS

| Supply Voltage       | Part Number   |
|----------------------|---------------|
| 24Vac/dc             | CT500-ML-0000 |
| 90 to 270Vac 50/60Hz | CT500-MH-0000 |

For matching temperature controllers, ask our sales office for details of our PID500 range.

Tempatron Ltd., Darwin Close, Reading, Berks, RG2 0TB, UK Tel : 0118 931 4062 Fax : 0118 931 0175 e-mail : sales@tempatron.co.uk