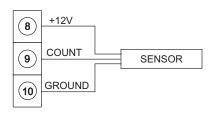

eset

Counter resin: 0.001, 0.01, 0.1,1

Counter modes: Relay 1 : DE, INT, Auto reset, pulse repeat

Relay 2: as relay 1 + Batch

Scale factor: 0.001 to 9.999x10n (n=-3, -2, -1, 0, 1, 2)

Counter input: Voltage pulse (3 to 30Vdc) from prox switch,

encoder or other solid state device.

Potential free contact

Sensor supply: 12Vdc 30mA short circuit protected

Count direction: Timer - Down only

Counter - Up/down selectable

Accuracy: Timer: +/-0.05% setting

Counter: Absolute (+/-0 counts)
Output rating: 2 x SPST relay rated 5A @ 230Vac
Electrical life: 200,000 operations at rated load.
Approvals: Meets the EEC directives for emc

EN50081-1 & EN50082-1 and low voltage

EN61010-1

UL and CSA approved

Operating Temp: 0°C to +50°C

### **CONNECTION DIAGRAM**



Proximity sensor connections



# **DIMENSIONS**



## STANDARD ITEMS

| Supply Voltage       | Part Number   |
|----------------------|---------------|
| 24Vac/dc             | CT500-ML-0000 |
| 90 to 270Vac 50/60Hz | CT500-MH-0000 |

For matching temperature controllers, ask our sales office for details of our PID500 range.

Tempatron Ltd., Darwin Close, Reading, Berks, RG2 0TB, UK Tel : 0118 931 4062 Fax : 0118 931 0175 e-mail : sales@tempatron.co.uk