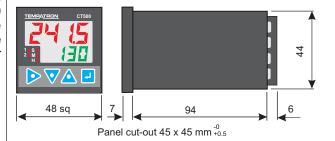

0.001, 0.01, 0.1,1

Counter modes: Relay 1 : DE, INT, Auto reset, pulse repeat

Relay 2: as relay 1 + Batch

Scale factor: 0.001 to 9.999x10n (n=-3, -2, -1, 0, 1, 2)

Counter input: Voltage pulse (3 to 30Vdc) from prox switch,

encoder or other solid state device.

Potential free contact

Sensor supply: 12Vdc 30mA short circuit protected

Count direction: Timer - Down only

Counter - Up/down selectable

Accuracy: Timer: +/-0.05% setting

Counter: Absolute (+/-0 counts)
Output rating: 2 x SPST relay rated 5A @ 230Vac
Electrical life: 200,000 operations at rated load.
Approvals: Meets the EEC directives for emc

EN50081-1 & EN50082-1 and low voltage

EN61010-1

UL and CSA approved

Operating Temp: 0°C to +50°C

### **CONNECTION DIAGRAM**



Proximity sensor connections



# **DIMENSIONS**



## STANDARD ITEMS

| Supply Voltage       | Part Number   |
|----------------------|---------------|
| 24Vac/dc             | CT500-ML-0000 |
| 90 to 270Vac 50/60Hz | CT500-MH-0000 |

For matching temperature controllers, ask our sales office for details of our PID500 range.

Tempatron Ltd., Darwin Close, Reading, Berks, RG2 0TB, UK Tel : 0118 931 4062 Fax : 0118 931 0175 e-mail : sales@tempatron.co.uk