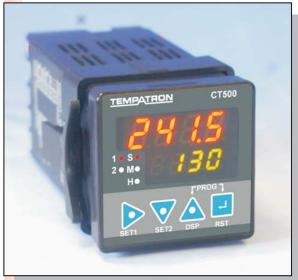

## CT500 1/16 DIN DIGITAL COUNTER - TIMER

- Dual 4-digit LED display
- 5 programmable timing modes
- 6 Time ranges from 0.01 secs to 9999 hrs
- 5 programmable counter modes
- O Counter range from -999 to +9999
- 2 independent relay outputs rated a 5A/230Vac
- 12/24 Vac/dc and 85 to 265 Vac supply
- CE, UL and RoHS compliant

The CT500 is a dual display, multi-range, multi-function 1/16 DIN panel mounted, counter timer. It has 2 independent relay outputs, each with its own set point. Output 2 can also be used as a batch counter output. The timer and the counter both have 5 selectable modes. The timer has ranges from 0.01 seconds to 9999 hours whilst the counter counts from -999 to 9999 with an optional scale factor. The lower display can be programmed to show either the 2nd set point or the batch quantity. The unit can operate as a 6 digit counter using both displays.