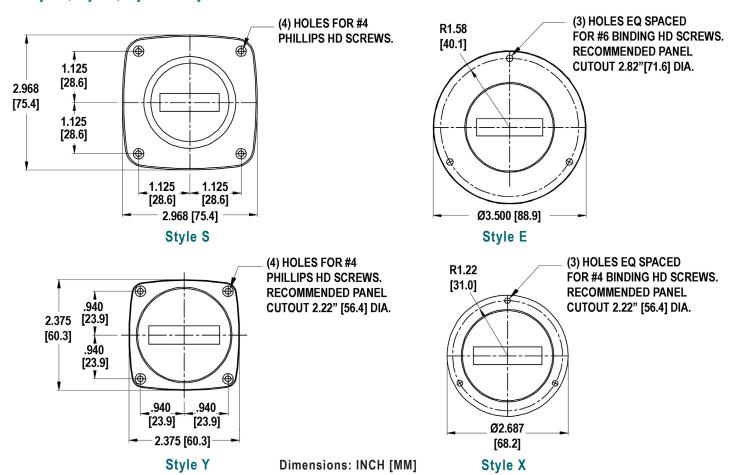

## When ordering, please specify style of bezel: Style S, Style E, Style Y or Style X

To assist you in specifying the requirements above, please visit cramer-motors.com or call our sales staff to request a specification worksheet for completing this information.