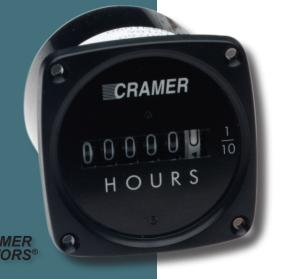

# Elapsed Time Indicators (ETI)

Models 635 & 636

The Cramer line of ETIs are used to record the amount of "on-time" operation for industrial and commercial grade equipment. Resettable and Non-Resettable versions are available either in round or square bezel, displayed in tenths of a minute or hour.

Model 635 Shown