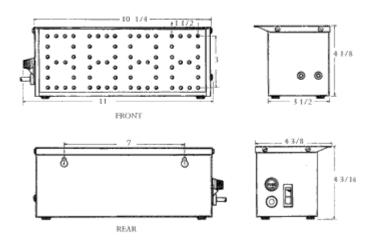

to monitor production. Creates competition between similar assembly lines to improve output.



## **Specifications**

| Digit Size: 3 inches          | <b>Count Rate:</b> 25 per second with standard anti-bounce circuit. Higher rates are available |
|-------------------------------|------------------------------------------------------------------------------------------------|
| Digit Color: Red              | Reset Input: Contact closure                                                                   |
| No. of Digits: 4              | <b>Power Input:</b> 115 VAC, 60Hz, 5watts (1/10 amps)                                          |
| Count Input: Contact closures | Readable distance: 60 feet plus                                                                |

## DIMENSIONS IN INCHES