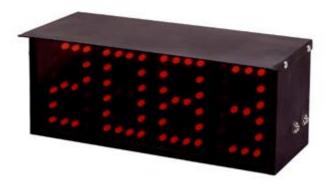

## **DCL 300 Digital Counter**

The model DCL300 Digital Counter has four (4) – three-inch high digits composed of 18 individual LED's. Provide exceptional visibility to 60 feet even under high overhead lighting conditions. Accepts your switch closure through miniature jack provided to count up to 9999. Resets on your switch closure through separate miniature jack. Plug into 115VAC, 60Hz grounded outlet. Ideal for any counting applications where results need to be seen from a distance. Eliminates need to be within several feet of counter to monitor production. Creates competition between similar assembly lines to improve output.

## **Specifications**

| Digit Size: 3 inches          | <b>Count Rate:</b> 25 per second with standard anti-bounce circuit. Higher rates are available |
|-------------------------------|------------------------------------------------------------------------------------------------|
| Digit Color: Red              | Reset Input: Contact closure                                                                   |
| No. of Digits: 4              | <b>Power Input:</b> 115 VAC, 60Hz, 5watts (1/10 amps)                                          |
| Count Input: Contact closures | Readable distance: 60 feet plus                                                                |