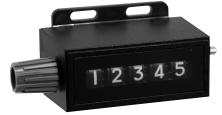

#### Description

A compact, 5 figure, rotary counter, indicating 10 counts/revolution. Design and compact size make it ideally suited for office and test equipment, coin counting and other direct reading instruments.

| Features                                                             |                                             | Options                                                  |                                  |  |  |  |
|----------------------------------------------------------------------|---------------------------------------------|----------------------------------------------------------|----------------------------------|--|--|--|
| <ul> <li>Compact si</li> <li>5 figures</li> <li>Long life</li> </ul> | ze                                          | <ul><li>Large reset knob</li><li>Special shaft</li></ul> |                                  |  |  |  |
| Specifications                                                       |                                             |                                                          |                                  |  |  |  |
| Figures:                                                             | 5 figures, white on black, 0.19" [5mm] high | Shaft Diameter:                                          | 0.125" [3.2mm]                   |  |  |  |
| Reset:                                                               | Knob                                        | Ratio:                                                   | 10 counts/revolution             |  |  |  |
| Speed:                                                               | 1,000 revolutions/minute                    | Operating Life:                                          | Beyond 50 million counts         |  |  |  |
| Rotation:                                                            | Top-coming or top-going                     | Temp. Range:                                             | -15°F to +140°F [-26°C to +60°C] |  |  |  |
| Shaft Extension:                                                     | Right-hand or left-hand                     | Weight:                                                  | 1.5 oz. [43g]                    |  |  |  |
| Models Desc                                                          | ription                                     | Models Desc                                              | cription                         |  |  |  |
| 1-2215 Left-h                                                        | and, top-coming, add only                   | 7-2225 Left-h                                            | and. top-going. add and subtract |  |  |  |