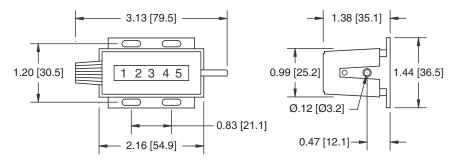

#### Dimensions

## **Right-Hand Shaft**

Mounting holes: 0.13" x 0.38" [3.3 x 9.7] slots