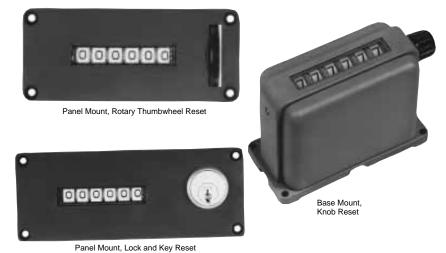

Available in base mount/knob reset, panel mount/rotary reset, and panel mount/lock & key reset models.

- Designed for industrial duty
- Corrosion and shock resistant
- Extremely stable over temperature and voltage
- Easy-to-view black on white characters
- Count speed to 1000 per minute
- Non-rectified design precision AC coil
- Long service life in harsh environments
- Lock & key reset model protects counted totals

Reset: Manual rotary or lock and key. See models

Connections: 7'5" (190 mm), #22 AWG Leads from bottom

Construction: Wheels, pinions: plastic. Frame, covers: Zamak. Bobbin: nylon Net Weight: Base Mount: 14 oz. (397 g); Panel Mount: 1 lb., 4 oz. (567 g); Lock and Key Reset: 1 lb., 8 oz. (680 g)

| Model No.  | Description                                   |
|------------|-----------------------------------------------|
| 120506-010 | Base mount, knob reset, 115 VAC               |
| 120506-011 | Base mount, knob reset, 230 VAC               |
| 120506-100 | Panel mount, rotary thumbwheel reset, 115 VAC |
| 120506-397 | Panel mount, lock and key reset, 115 VAC      |