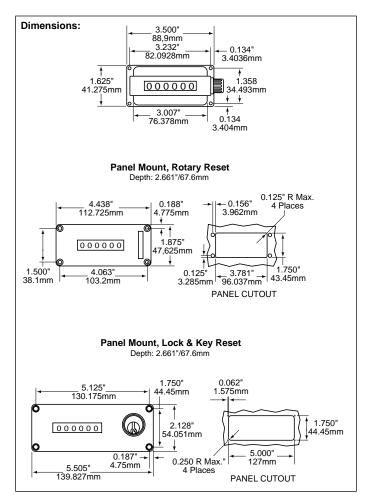

## SPECIFICATIONS

Count Speed: 1000 cpm, 30 ms minimum on-time and off-time Voltage: 115, 230 VAC models. Allowable variation is ± 10 volt Power Consumption: 6 watts nominal

Number of Figures: 6

Size of Figures: 0.188 in. high by 0.156 in. wide

Reset: Manual rotary or lock and key. See models

Connections: 7'5" (190 mm), #22 AWG Leads from bottom

Construction: Wheels, pinions: plastic. Frame, covers: Zamak. Bobbin: nylon Net Weight: Base Mount: 14 oz. (397 g); Panel Mount: 1 lb., 4 oz. (567 g); Lock and Key Reset: 1 lb., 8 oz. (680 g)