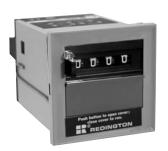

# **Description**

Designed for use in a wide variety of production, batching and packaging applications. These 4 or 6 figure electromechanical predetermining counters count down from a preset number and activate a SPDT switch. Convenient preset controls and built-in manual reset with guard are standard. A surge absorbing circuit protects against damage due to voltage spikes. Heavy duty bail mount secures counter in place.

#### **Specifications**

Figures: 4 or 6 figures, white on black, 0.16" [4mm] high
Reset: Manual, or electric reset (min. 100ms - on, 1min - off)

**Speed:** 600 counts/minute (min. 50ms - on, 50ms - off)