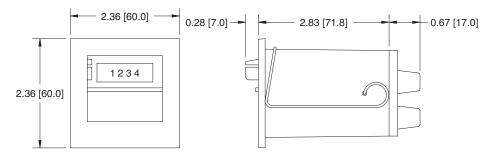

## **Dimensions**

#### **Bail Mount**

Panel cutout: 2.17" x 2.17" [55.1 x 55.1]