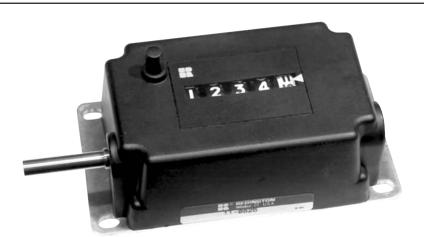

## Description

A 5 figure medium duty counter designed for applications where a rotary counter with a quick reset is desirable. When a 1' circumference measuring wheel is used with our standard counter, the counter will display feet and inches. Consult the factory if you have custom applications.

### **Specifications**

Figures: 5 figures, 0.20" [5mm] high

Reset: Push-button Rotation: Top going

**Shaft Extension:** 0.250" diameter, left hand or right hand

Speed: 1,000 revolutions/minute (100 feet/minute)

# Models Description

11-0825 Left-hand, top-going, add & subtract

## Left - Hand Shaft