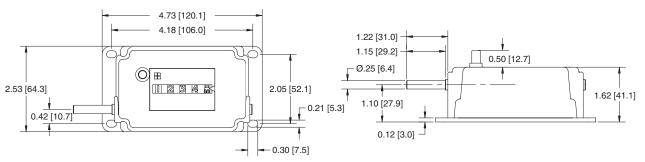

#### **Dimensions**

### **Specifications**

Figures: 5 figures, 0.20" [5mm] high

Reset: Push-button Rotation: Top going

**Shaft Extension:** 0.250" diameter, left hand or right hand

Speed: 1,000 revolutions/minute (100 feet/minute)

Operation Life: Beyond 50 million

**Temp. Range:** -15°F to 140°F [-26°C to +60°C]

Weight: 10 oz. [283g]