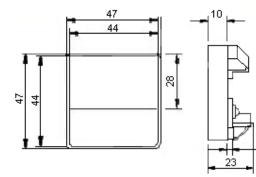

## **Battery Charge Meter** OV to 30V

3

Cut out required : 44mm squared

Dimensions : Millimetres