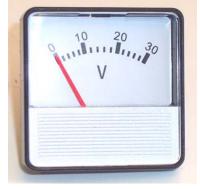

## **Battery Charge Meter** OV to 30V

3

Cut out required : 44mm squared

Dimensions : Millimetres