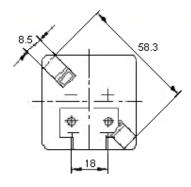

## **Battery Charge Meter** OV to 30V

3

Cut out required : 44mm squared

Dimensions : Millimetres