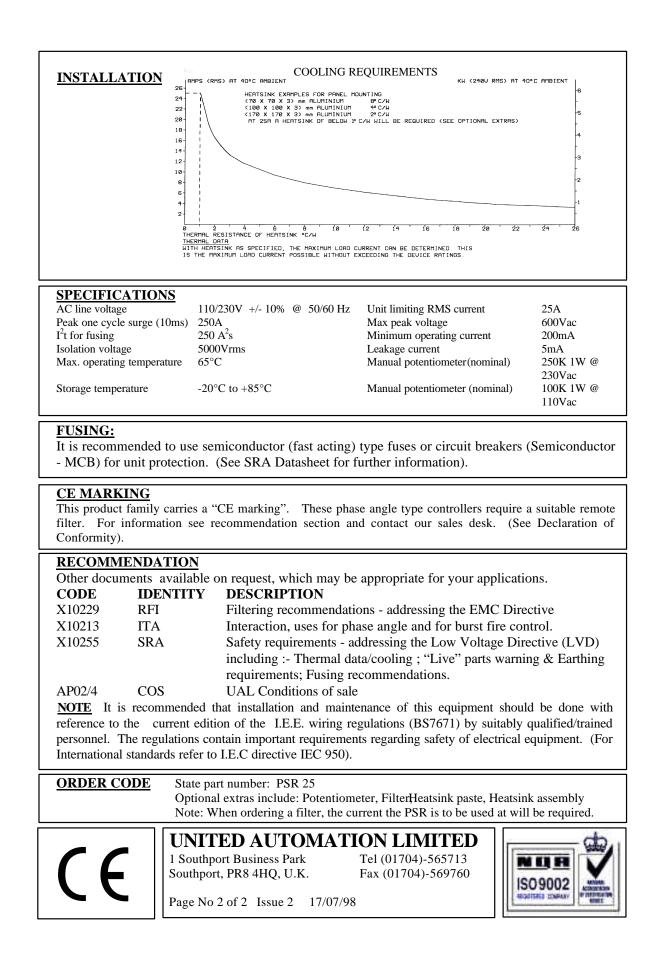

#### **INTRODUCTION**

The PSR-25 Power Control Module is a high power, full wave AC phase angle controller in a compact package, capable of regulating up to 6KW (25A) 230V ac. The PSR-25 regulator governs the amount of power supplied to the load, by controlling the phase angle of the AC supply. The low thermal impedance and high electrical isolation provides the equipment designer with a greater flexibility in a wide variety of applications.