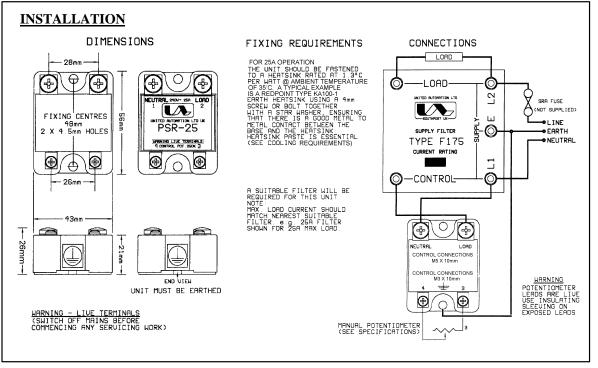

#### **INTRODUCTION**

The PSR-25 Power Control Module is a high power, full wave AC phase angle controller in a compact package, capable of regulating up to 6KW (25A) 230V ac. The PSR-25 regulator governs the amount of power supplied to the load, by controlling the phase angle of the AC supply. The low thermal impedance and high electrical isolation provides the equipment designer with a greater flexibility in a wide variety of applications.