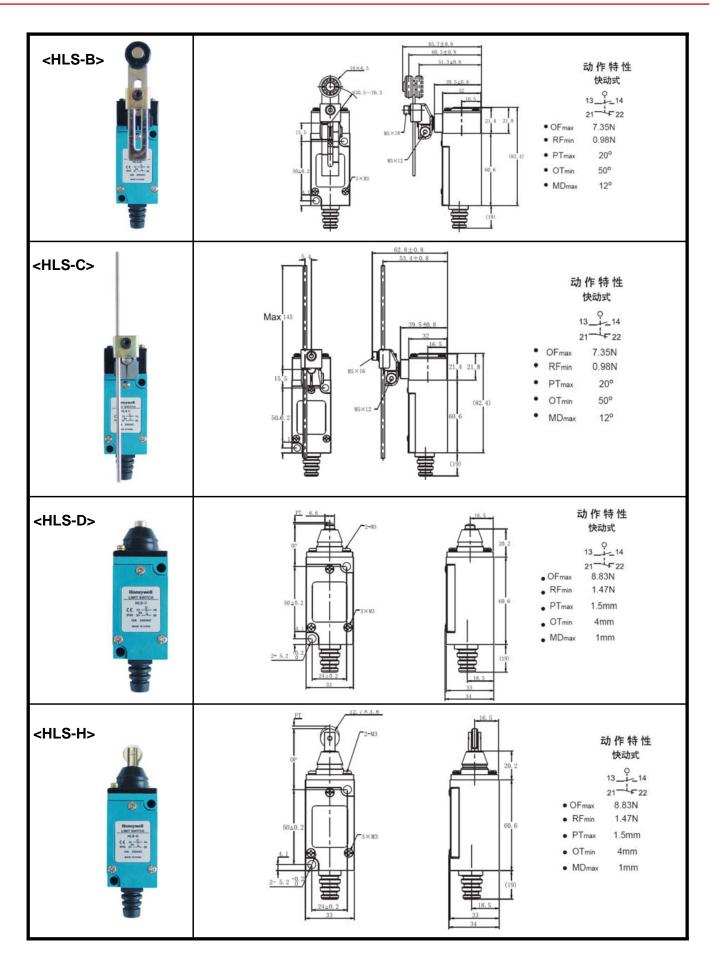

G                                                            |
| Vibration             | 10 to 55 Hz, 1.5 mm double amplitude (excluding spring coil type)                                     |
| Operating Temperature | -10 to 80℃                                                                                            |
| Humidity              | Max. 95%RH                                                                                            |
| Certification         | CE and CCC                                                                                            |
| Degree of Protection  | IP65                                                                                                  |

### **Dimension and Operating Characteristics**



# **HLS Series Limit Switches**