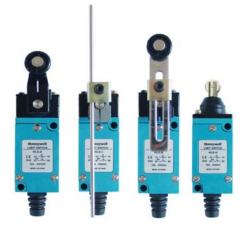

## **HLS Series Limit Switches**

#### **FEATURES**

Standard Mounting dimension, suitable for small mounting space.

10A current capacity

Highly rigid construction (head and cover snugly fit in box)

Pre-molded flexible cable gland for fast and simple wiring termination

Wide range of actuators available

CCC, CE approved

IP65 Rated