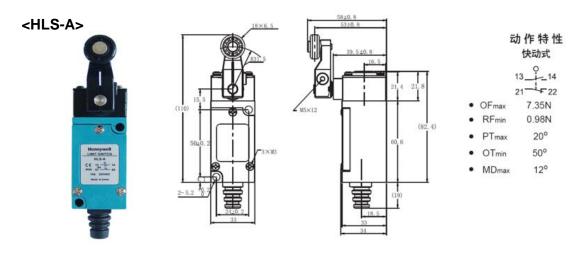

position:<10G, Maximum position: <30G                                                            |
| Vibration             | 10 to 55 Hz, 1.5 mm double amplitude (excluding spring coil type)                                     |
| Operating Temperature | -10 to 80℃                                                                                            |
| Humidity              | Max. 95%RH                                                                                            |
| Certification         | CE and CCC                                                                                            |
| Degree of Protection  | IP65                                                                                                  |

### **Dimension and Operating Characteristics**



# **HLS Series Limit Switches**