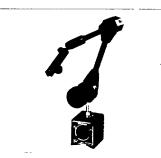

## **Magnetic Stands**

| No.  | Suitable Stem Dia.  |
|------|---------------------|
| 7081 | 8mm Dovetail Groove |

- Magnetic Stand for Dial Indicators
- Uni-Joint Type construction.
- Strong permanently magnetic base

## Uni-Joint Sta:

- Uni-Joint Stand combines the mobility of the flexible stand with the rigidity of the conventional stand
- Indicator can be fixed in any position to means of hydraulic clamping
- On/Off lever to release magnet