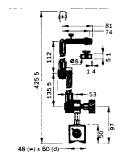

## Dial Gauge Stand

| Height No. Fine Stem 1<br>Capacity Adjustment Dia |          |     |          |  |  |
|---------------------------------------------------|----------|-----|----------|--|--|
| <b>1</b> 00mm                                     | 7003     | 2mm | 3/8" 205 |  |  |
| 300mm                                             | 519-109E | 2mm | 3/8" 430 |  |  |

- With serrated Anvil
- Gauging Stand for Dial Indicators,
  Digimatic Indicators and Linear Gauges
- Can mount Dial Indicator with a lug

Optional Accessories

206983 Reducing sleeve for fitting 8mm

Stem Indicators