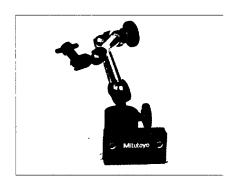

## Uni-Joint Sta:

- Uni-Joint Stand combines the mobility of the flexible stand with the rigidity of the conventional stand
- Indicator can be fixed in any position to means of hydraulic clamping
- On/Off lever to release magnet