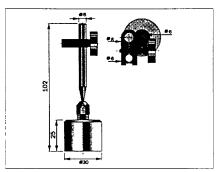

## Dial Gauge Stand

| Height No. Fine Stem 1<br>Capacity Adjustment Dia |          |     |          |  |  |
|---------------------------------------------------|----------|-----|----------|--|--|
| <b>1</b> 00mm                                     | 7003     | 2mm | 3/8" 205 |  |  |
| 300mm                                             | 519-109E | 2mm | 3/8" 430 |  |  |

- With serrated Anvil
- Gauging Stand for Dial Indicators,
  Digimatic Indicators and Linear Gauges
- Can mount Dial Indicator with a lug

Optional Accessories

206983 Reducing sleeve for fitting 8mm

Stem Indicators