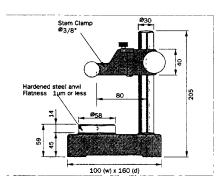

## Dial Gauge Stand

| Height No. Fine Stem 1<br>Capacity Adjustment Dia |          |     |          |  |  |
|---------------------------------------------------|----------|-----|----------|--|--|
| <b>1</b> 00mm                                     | 7003     | 2mm | 3/8" 205 |  |  |
| 300mm                                             | 519-109E | 2mm | 3/8" 430 |  |  |

- With serrated Anvil
- Gauging Stand for Dial Indicators,
  Digimatic Indicators and Linear Gauges
- Can mount Dial Indicator with a lug

Optional Accessories

206983 Reducing sleeve for fitting 8mm

Stem Indicators

**101461** Flat Anvil

101462 Serrated Anvil (standard)

**101463** Domed Anvil **101464** Anvil Screws