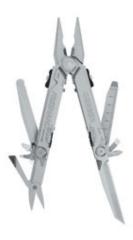

## **Freehand™**

## **Multi-Plier®**

Think big. Think tough. Think capable. Think versatile. Think about combining all those robust qualities into a king-of-the-road multi-tool. Think Freehand.

Its the biggest, toughest, most industrial multi-tool around. With thicker blades and a specialized industrial driver that can manhandle its way through just about anything.

We combined the functionality of our one-handed opening pliers with the convenience of outboard tools. The larger, manlier tools are easy to open with one hand insuring that you always have one free hand.