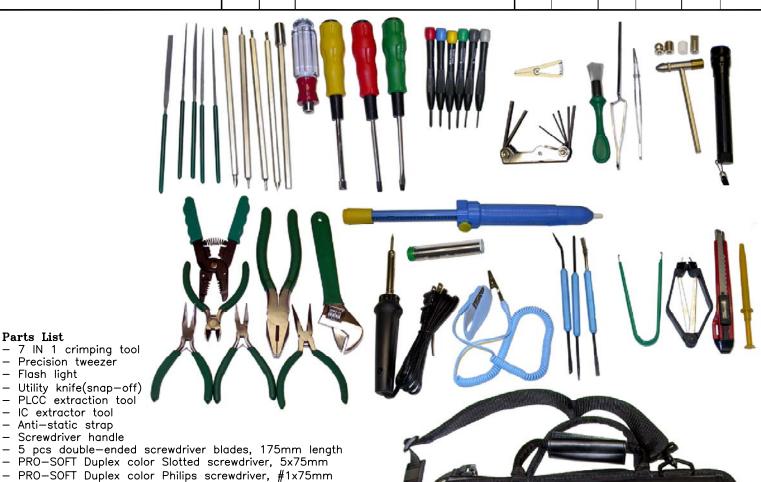

PRO-SOFT Duplex color Nutdriver, 3/16" Folding hex wrench, 7 sizes

3 Prongs holder

8" Adjustable wrench

Mini hammer set (including 6 parts)

6" Tweezer

5 pcs file sets

5" Long nose plier

5" Cutting plier

8" Lineman's plier

4.5" Flat nose plier

4.5" Bent nose plier

Brush

Carrying zipper bag

6 pcs precision screwdriver

Deluxe desoldering pump

Quick heat ceramic soldering iron (110 V)

Solder core

3 pcs soldering aid kit

— Heat sink

SPC-F004.DWG

**TOLERANCES:** DRAWN BY: DATE: HISHAM ODISH 1/29/03 UNLESS OTHERWISE CHECKED BY: DATE: SPECIFIED, DIMENSIONS ARE JEFF MCVICKER 1/31/03 FOR REFERENCE DATE: APPROVED BY: PURPOSES ONLY. 1/31/03 DANIEL CAREY