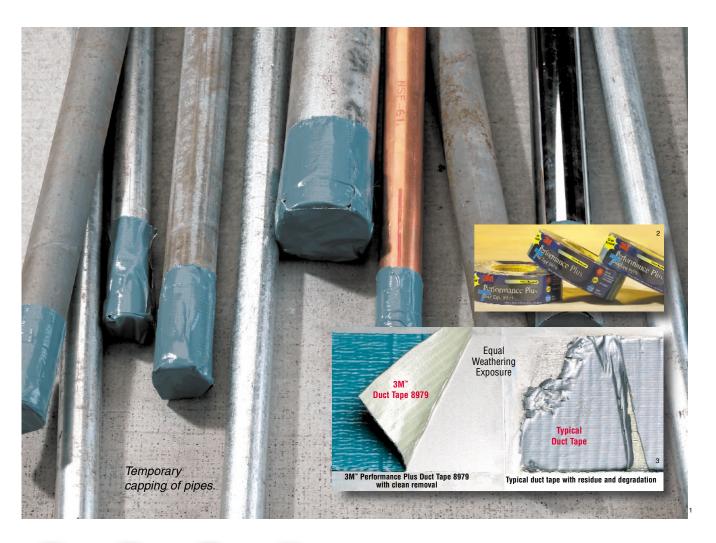

# Performance Plus Duct Tape 8979/8979N

Clean removal for up to 6 months outdoors and indoors

The latest advance in the  $3M^{\mathbb{N}}$  Duct Tape line takes high performance in new directions – outdoors into the sun and cleanly off the surface.

 Removes cleanly for up to six months from most opaque surfaces even after exposure to sunlight and temperature extremes.

- Stays on for up to one year without deterioration even outdoors.
- Saves time of removing sticky residue.
- Strong waterproof backing resists wear, abrasion, moisture, and weathering.
- Aggressive adhesive for quick and reliable attachment.
- High tensile strength for demanding applications.
- Easy to tear straight across and down without curling for ease of application.

### Wide variety of outdoor and indoor applications